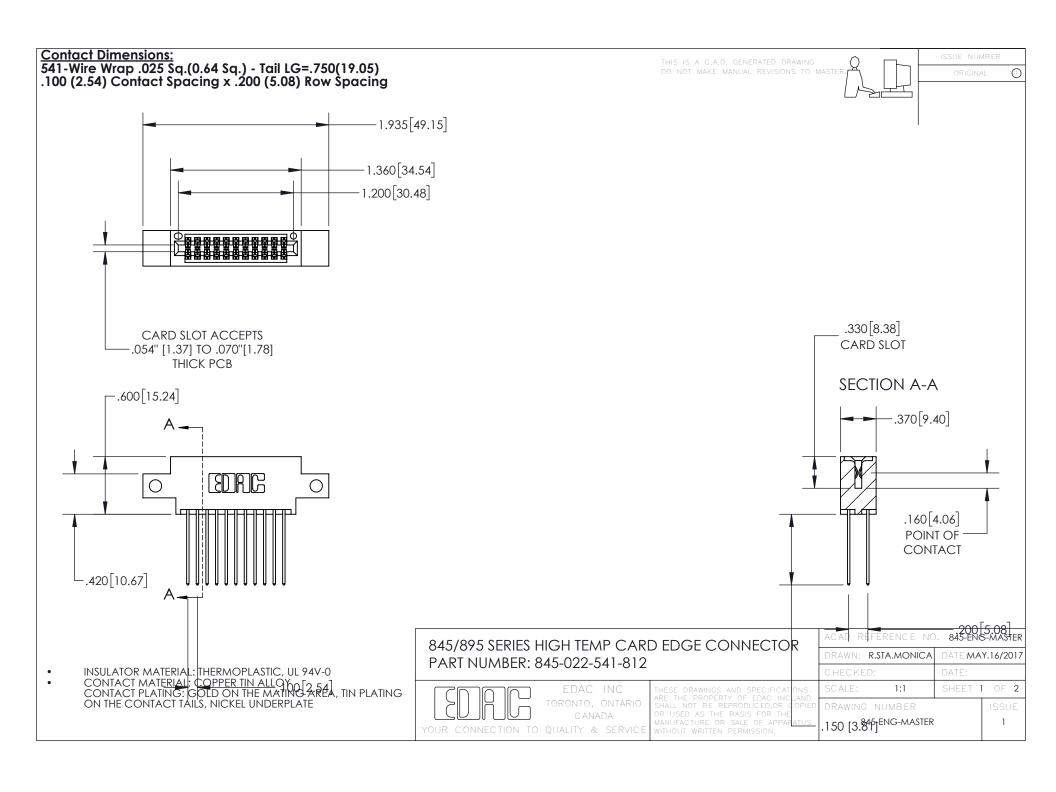

INSULATOR MATERIAL: THERMOPLASTIC POLYESTER, UL 94V-0 DAP MATERIAL AVAILABLE UPON REQUEST

CONTACT MATERIAL; COPPER ALLOY

**Contact Code 558** 

CONTACT MATERIAL, COPTER ALLOT CONTACT PLATING: GOLD ON THE MATING AREA, TIN PLATING ON THE CONTACT TAILS, NICKEL UNDERPLATE