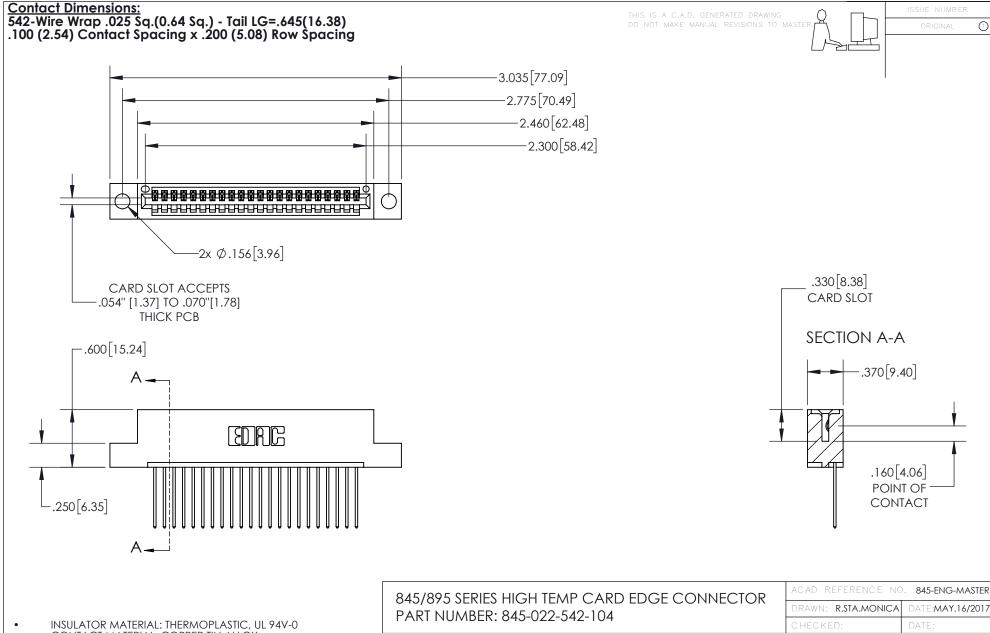

## 845/895 SERIES HIGH TEMP CARD EDGE CONNECTOR CONTACT CODE 555,556,558,559,560 DIMENSIONS

YOUR CONNECTION TO QUALITY & SERVICE

|   | ACAD REFERENCE NO. 845-ENG-MASTER |                  |
|---|-----------------------------------|------------------|
|   | DRAWN: R.STA.MONICA               | DATE:MAY.16/2017 |
|   | CHECKED:                          | DATE:            |
| D | SCALE: 1:1                        | SHEET 2 OF 2     |
|   | DRAWING NUMBER                    | ISSUE            |