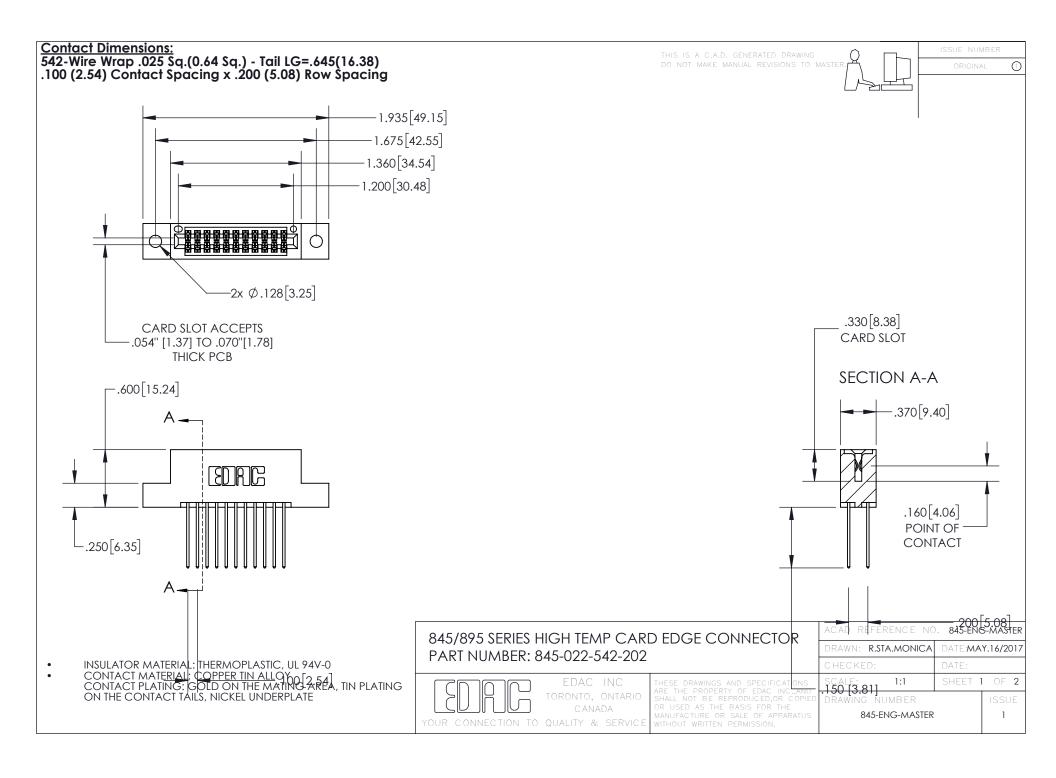

INSULATOR MATERIAL: THERMOPLASTIC POLYESTER, UL 94V-0 DAP MATERIAL AVAILABLE UPON REQUEST

CONTACT MATERIAL; COPPER ALLOY

**Contact Code 558** 

CONTACT MATERIAL, COPTER ALLOT CONTACT PLATING: GOLD ON THE MATING AREA, TIN PLATING ON THE CONTACT TAILS, NICKEL UNDERPLATE