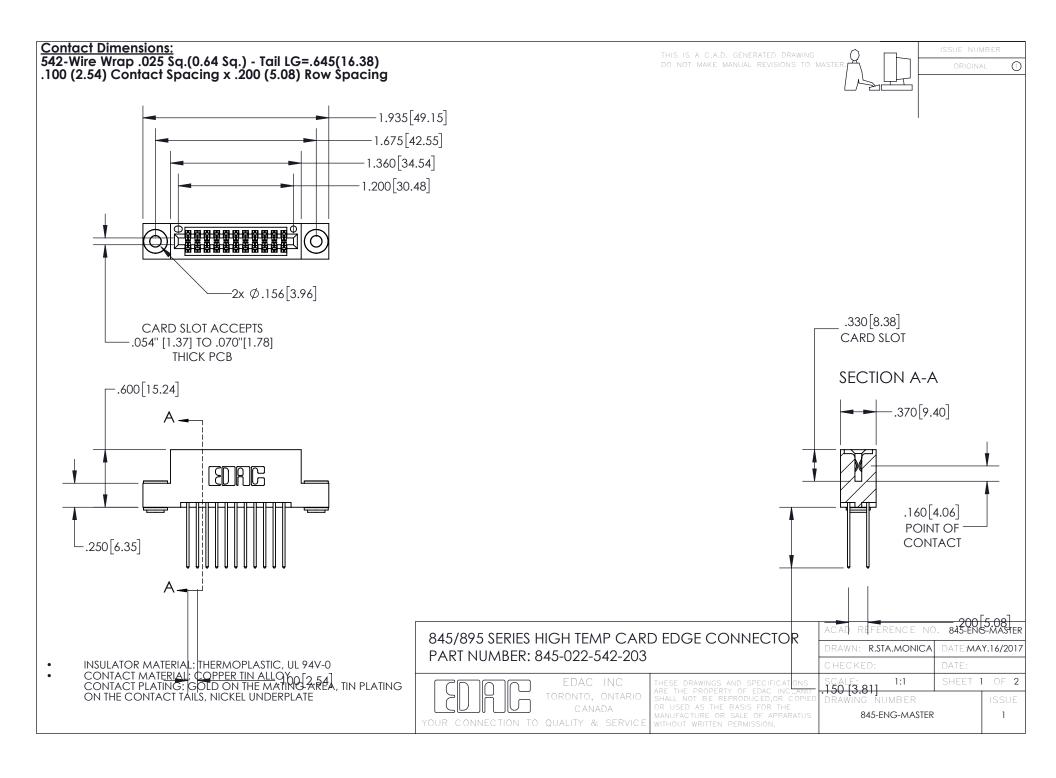

INSULATOR MATERIAL: THERMOPLASTIC POLYESTER, UL 94V-0 DAP MATERIAL AVAILABLE UPON REQUEST

CONTACT MATERIAL; COPPER ALLOY

**Contact Code 558** 

CONTACT MATERIAL, COPTER ALLOT CONTACT PLATING: GOLD ON THE MATING AREA, TIN PLATING ON THE CONTACT TAILS, NICKEL UNDERPLATE