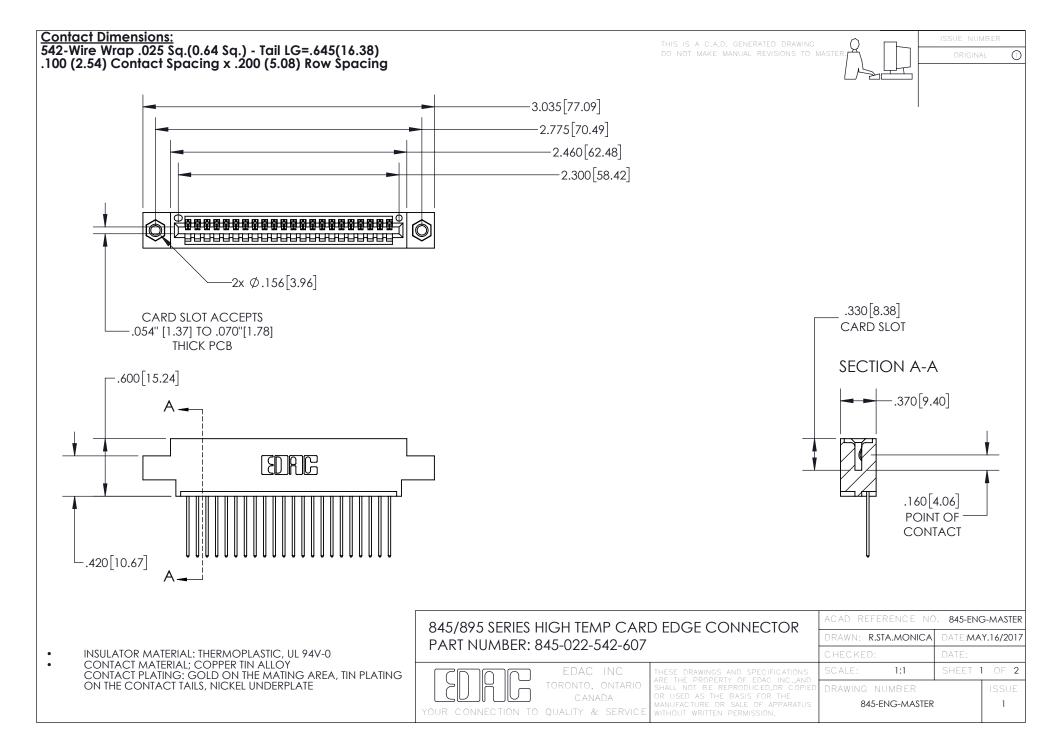

- INSULATOR MATERIAL: THERMOPLASTIC POLYESTER, UL 94V-0 DAP MATERIAL AVAILABLE UPON REQUEST
- CONTACT MATERIAL; COPPER ALLOY

CONTACT PLATING: GOLD ON THE MATING AREA, TIN PLATING ON THE CONTACT TAILS, NICKEL UNDERPLATE