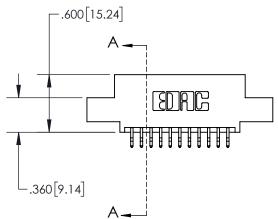

SECTION A-A -.370[9.40] .160[4.06] POINT OF CONTACT

.330[8.38]

CARD SLOT

845/895 SERIES HIGH TEMP CARD EDGE CONNECTOR PART NUMBER: 845-022-556-507

CANADA

|   | None Herentoe He    | THE THE THE THE THE TAIL THE TELL |           |  |
|---|---------------------|-----------------------------------|-----------|--|
|   | DRAWN: R.STA.MONICA | DATE: <b>MA</b>                   | Y.16/2017 |  |
|   | CHECKED:            | DATE:                             |           |  |
|   | SCALE: 1:1          | SHEET 1                           | OF 2      |  |
| D | DRAWING NUMBER      |                                   | ISSUE     |  |
|   | 0.45 5110 1446750   |                                   | ,         |  |