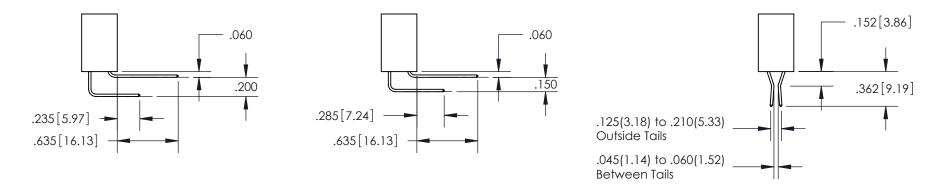

**Contact Code 558** 

CONTACT MATERIAL, COPTER ALLOT CONTACT PLATING: GOLD ON THE MATING AREA, TIN PLATING ON THE CONTACT TAILS, NICKEL UNDERPLATE

## 845/895 SERIES HIGH TEMP CARD EDGE CONNECTOR CONTACT CODE 555,556,558,559,560 DIMENSIONS

EDAC INC
TORONTO, ONTARIO
CANADA
YOUR CONNECTION TO QUALITY & SERVICE

**Contact Code 559** 

THESE DRAWINGS AND SPECIFICATIONS
ARE THE PROPERTY OF EDAC INC., AND
SHALL NOT BE REPRODUCED, OR COPIED
OR USED AS THE BASIS FOR THE
MANUFACTURE OR SALE OF APPARATUS
WITHOUT WRITTEN PERMISSION.

Contact Code 560

/ING NUMBER ISSUE 845-ENG-MASTER 1