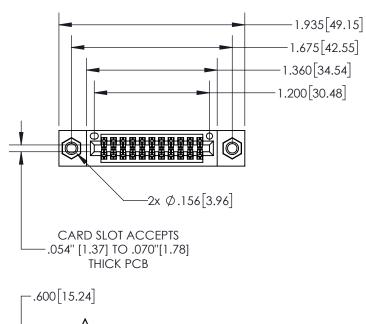

SECTION A-A -.370[9.40] .160[4.06] POINT OF CONTACT

.330[8.38]

CARD SLOT

845/895 SERIES HIGH TEMP CARD EDGE CONNECTOR PART NUMBER: 845-022-556-507

CANADA

|   | None Herentoe He    | THE THE THE THE THE TAIL THE TELL |           |  |
|---|---------------------|-----------------------------------|-----------|--|
|   | DRAWN: R.STA.MONICA | DATE: <b>MA</b>                   | Y.16/2017 |  |
|   | CHECKED:            | DATE:                             |           |  |
|   | SCALE: 1:1          | SHEET 1                           | OF 2      |  |
| D | DRAWING NUMBER      |                                   | ISSUE     |  |
|   | 0.45 5110 1446750   |                                   | ,         |  |