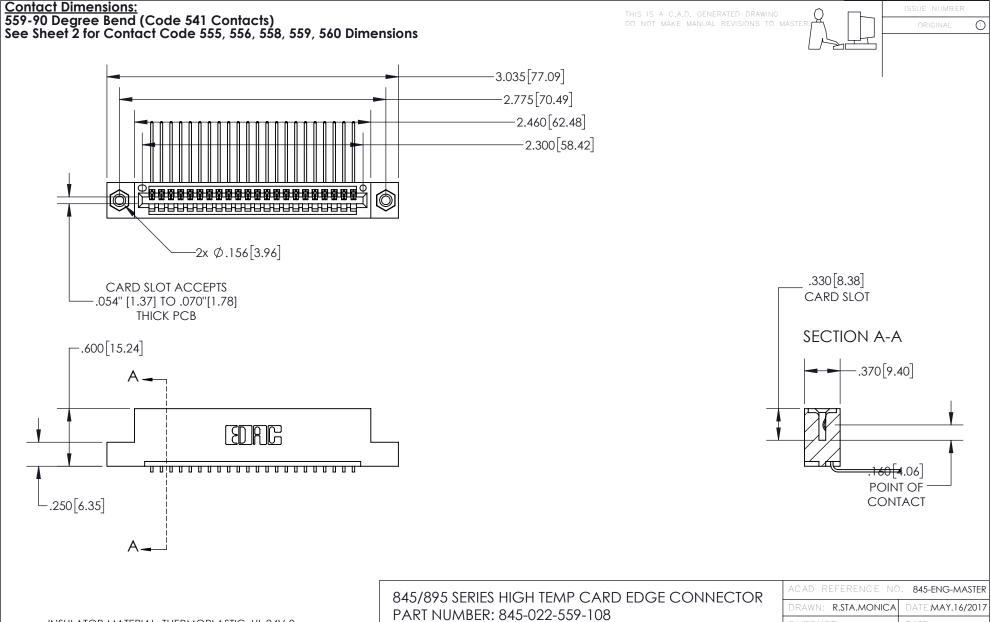

INSULATOR MATERIAL: THERMOPLASTIC, UL 94V-0 CONTACT MATERIAL; COPPER TIN ALLOY
CONTACT PLATING: GOLD ON THE MATING AREA, TIN PLATING
ON THE CONTACT TAILS, NICKEL UNDERPLATE CANADA

YOUR CONNECTION TO QUALITY & SERVICE