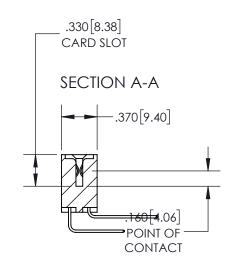

| 845/895 SERIES | HIGH TEMP  | CARD  | EDGE | CONNEC | CTOR |
|----------------|------------|-------|------|--------|------|
| PART NUMBER:   | 845-022-55 | 9-201 |      |        |      |

YOUR CONNECTION TO QUALITY & SERVICE

| ACAD REFERENCE NO. 845-ENG-MASTER |              |       |  |  |
|-----------------------------------|--------------|-------|--|--|
| DRAWN: R.STA.MONICA               | DATE:MAY.16/ | '2017 |  |  |
| CHECKED:                          | DATE:        |       |  |  |
| SCALE: 1:1                        | SHEET 1 O    | 2     |  |  |
| DRAWING NUMBER                    | ISS          | SUE   |  |  |
| 845-ENG-MASTER                    |              | 1     |  |  |