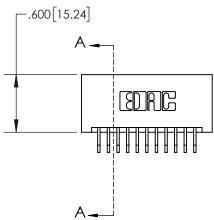

| 845/895 SERIES | HIGH TEMP  | CARD  | EDGE | CONNEC | CTOR |
|----------------|------------|-------|------|--------|------|
| PART NUMBER:   | 845-022-55 | 9-201 |      |        |      |

YOUR CONNECTION TO QUALITY & SERVICE

| ACAD REFERENCE NO. 845-ENG-MASTER |              |       |  |  |
|-----------------------------------|--------------|-------|--|--|
| DRAWN: R.STA.MONICA               | DATE:MAY.16/ | '2017 |  |  |
| CHECKED:                          | DATE:        |       |  |  |
| SCALE: 1:1                        | SHEET 1 O    | 2     |  |  |
| DRAWING NUMBER                    | ISS          | SUE   |  |  |
| 845-ENG-MASTER                    |              | 1     |  |  |