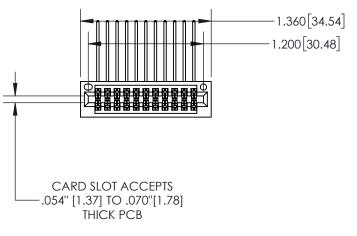

| 845/895 SERIES | HIGH TEMP  | CARD  | EDGE | CONNEC | CTOR |
|----------------|------------|-------|------|--------|------|
| PART NUMBER:   | 845-022-55 | 9-201 |      |        |      |

YOUR CONNECTION TO QUALITY & SERVICE

| ACAD REFERENCE NO. 845-ENG-MASTER |              |       |  |  |
|-----------------------------------|--------------|-------|--|--|
| DRAWN: R.STA.MONICA               | DATE:MAY.16/ | '2017 |  |  |
| CHECKED:                          | DATE:        |       |  |  |
| SCALE: 1:1                        | SHEET 1 O    | 2     |  |  |
| DRAWING NUMBER                    | ISS          | SUE   |  |  |
| 845-ENG-MASTER                    |              | 1     |  |  |