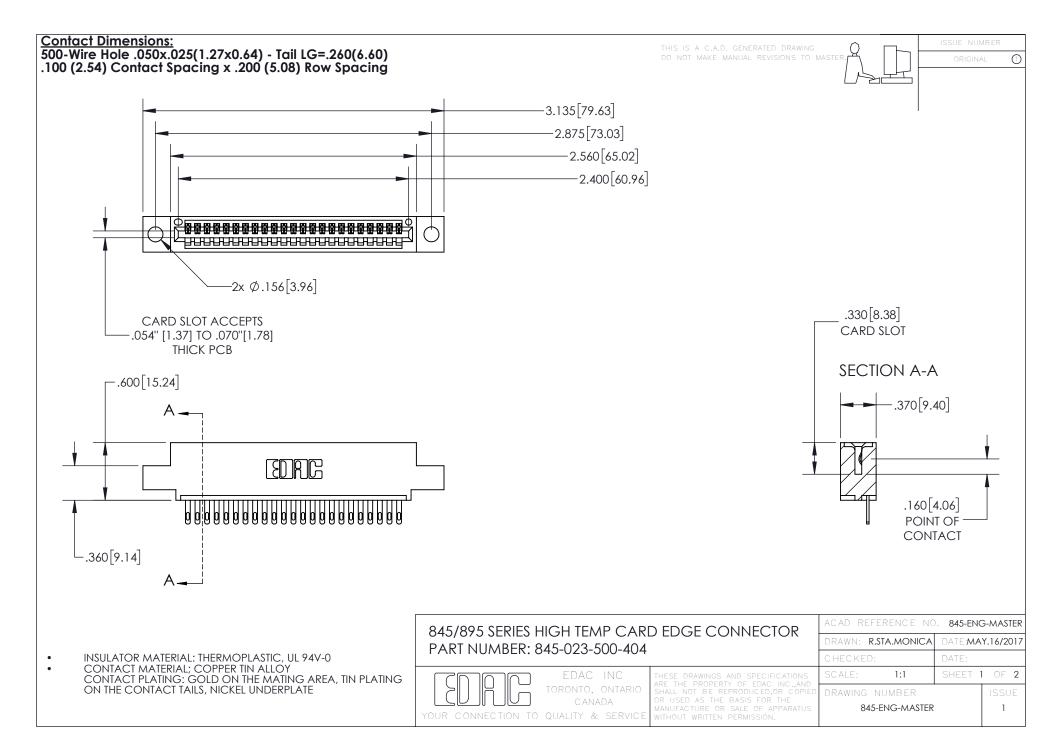

- INSULATOR MATERIAL: THERMOPLASTIC POLYESTER, UL 94V-0 DAP MATERIAL AVAILABLE UPON REQUEST
- CONTACT MATERIAL; COPPER ALLOY

CONTACT PLATING: GOLD ON THE MATING AREA, TIN PLATING ON THE CONTACT TAILS, NICKEL UNDERPLATE