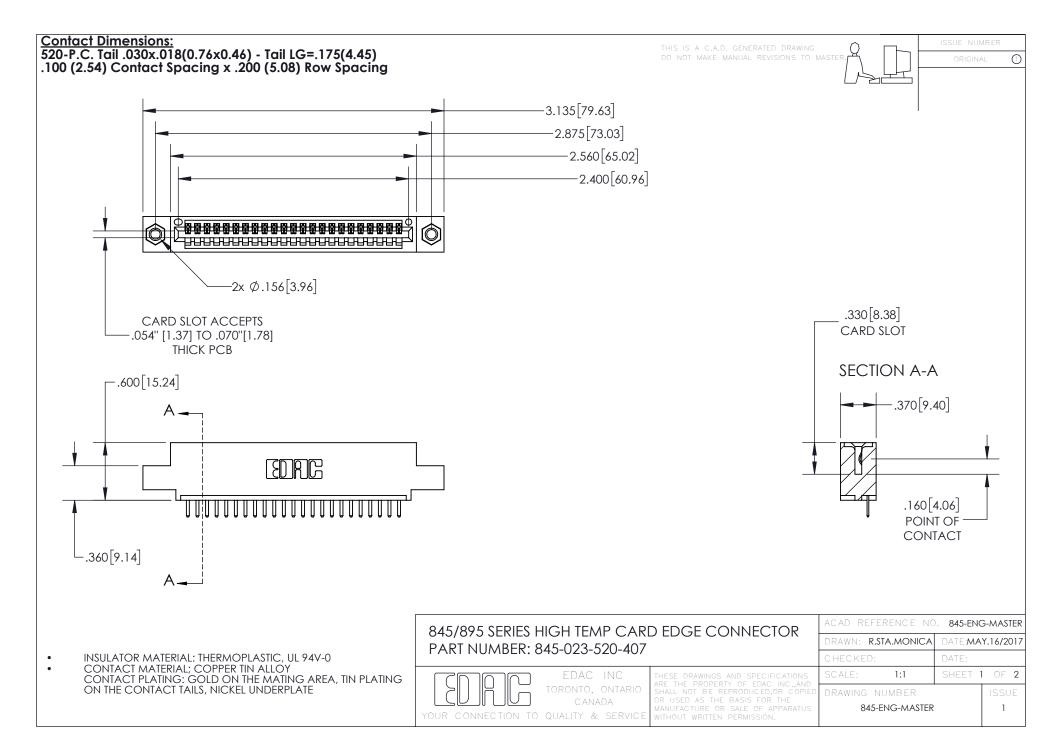

- INSULATOR MATERIAL: THERMOPLASTIC POLYESTER, UL 94V-0 DAP MATERIAL AVAILABLE UPON REQUEST
- CONTACT MATERIAL; COPPER ALLOY

CONTACT PLATING: GOLD ON THE MATING AREA, TIN PLATING ON THE CONTACT TAILS, NICKEL UNDERPLATE

## 845/895 SERIES HIGH TEMP CARD EDGE CONNECTOR CONTACT CODE 555,556,558,559,560 DIMENSIONS

YOUR CONNECTION TO QUALITY & SERVICE

|   | ACAD REFERENCE NO. 845-ENG-MASTER |                  |
|---|-----------------------------------|------------------|
|   | DRAWN: R.STA.MONICA               | DATE:MAY.16/2017 |
|   | CHECKED:                          | DATE:            |
| D | SCALE: 1:1                        | SHEET 2 OF 2     |
|   | DRAWING NUMBER                    | ISSUE            |

845-ENG-MASTER