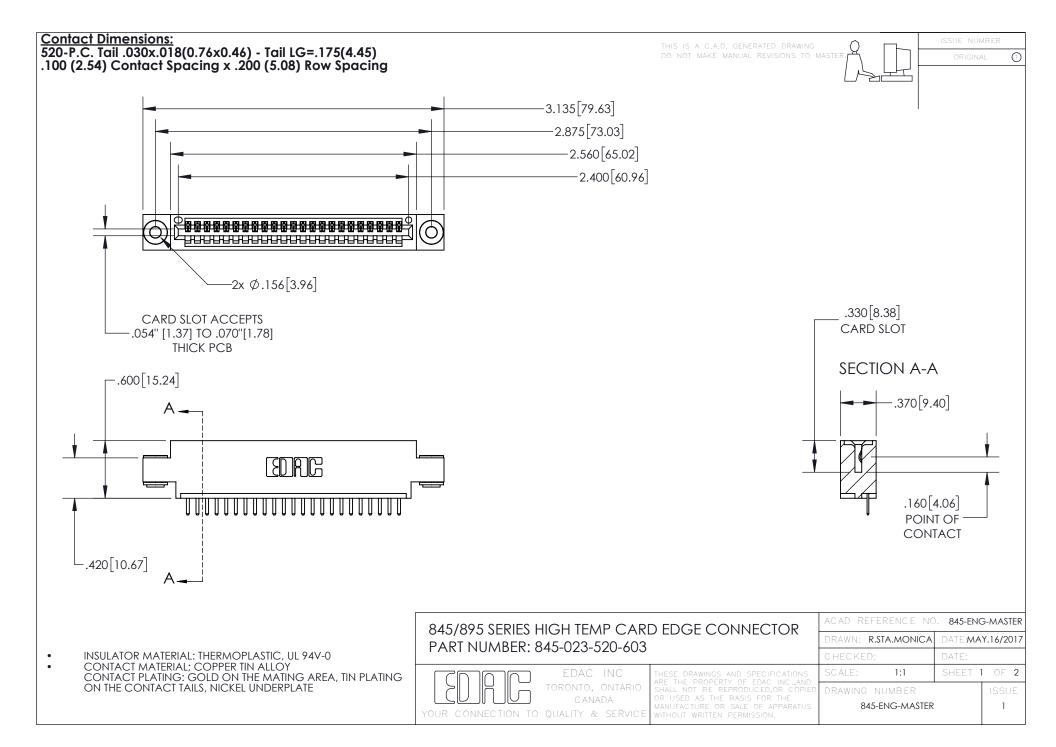

- INSULATOR MATERIAL: THERMOPLASTIC POLYESTER, UL 94V-0 DAP MATERIAL AVAILABLE UPON REQUEST
- CONTACT MATERIAL; COPPER ALLOY

CONTACT PLATING: GOLD ON THE MATING AREA, TIN PLATING ON THE CONTACT TAILS, NICKEL UNDERPLATE