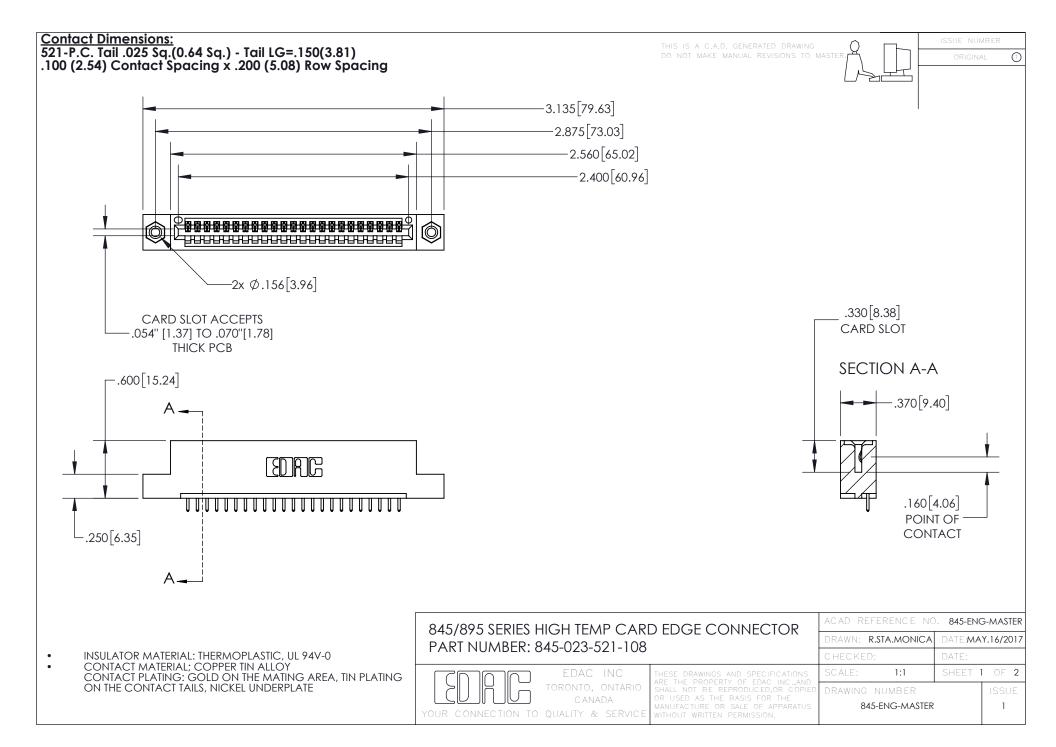

## 845/895 SERIES HIGH TEMP CARD EDGE CONNECTOR CONTACT CODE 555,556,558,559,560 DIMENSIONS

YOUR CONNECTION TO QUALITY & SERVICE

|   | ACAD REFERENCE NO. 845-ENG-MASTER |                  |
|---|-----------------------------------|------------------|
|   | DRAWN: R.STA.MONICA               | DATE:MAY.16/2017 |
|   | CHECKED:                          | DATE:            |
| D | SCALE: 1:1                        | SHEET 2 OF 2     |
|   | DRAWING NUMBER                    | ISSUE            |