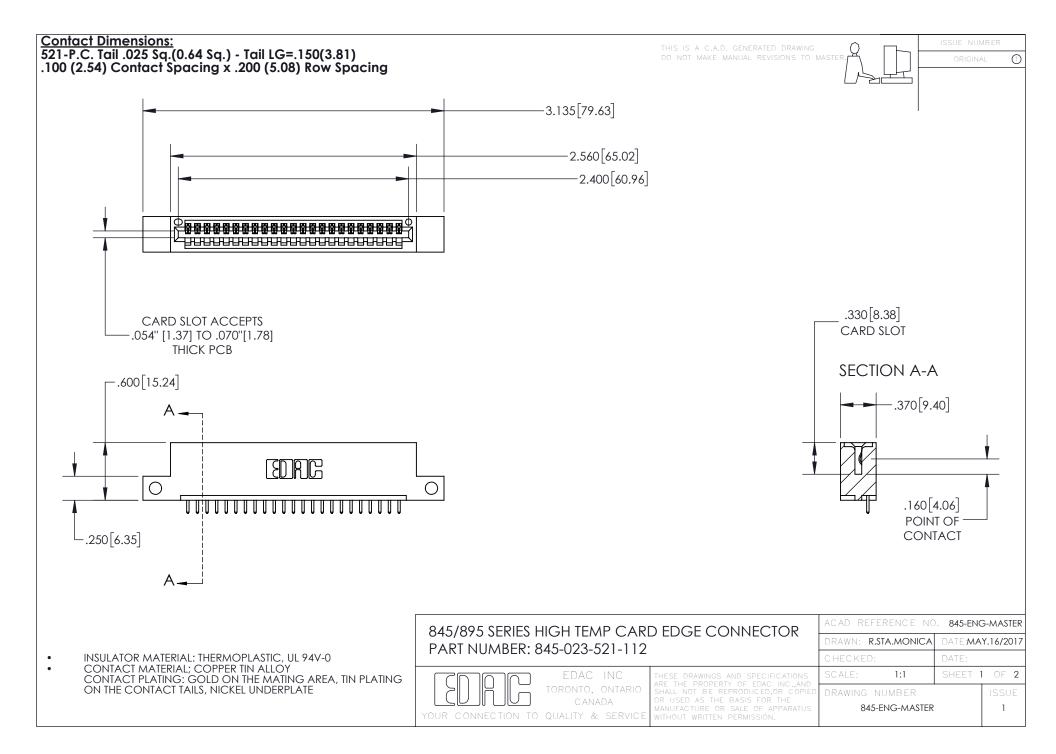

## 845/895 SERIES HIGH TEMP CARD EDGE CONNECTOR CONTACT CODE 555,556,558,559,560 DIMENSIONS

YOUR CONNECTION TO QUALITY & SERVICE

|   | ACAD REFERENCE NO. 845-ENG-MASTER |                  |
|---|-----------------------------------|------------------|
|   | DRAWN: R.STA.MONICA               | DATE:MAY.16/2017 |
|   | CHECKED:                          | DATE:            |
| D | SCALE: 1:1                        | SHEET 2 OF 2     |
|   | DRAWING NUMBER                    | ISSUE            |