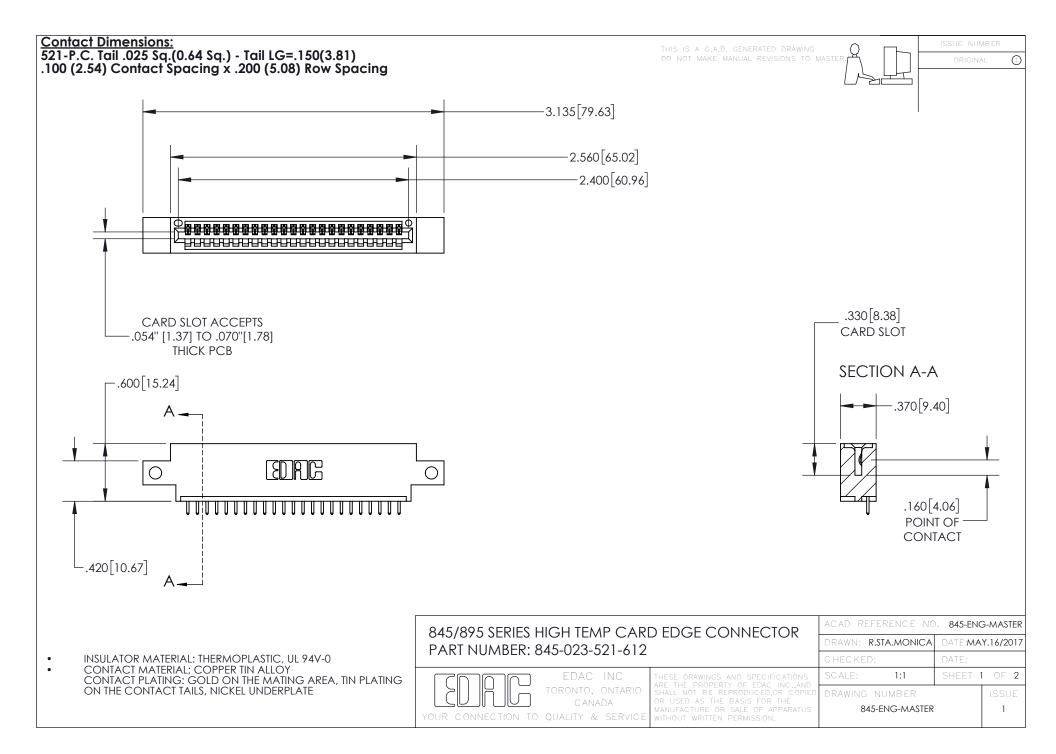

- INSULATOR MATERIAL: THERMOPLASTIC POLYESTER, UL 94V-0 DAP MATERIAL AVAILABLE UPON REQUEST
- CONTACT MATERIAL; COPPER ALLOY

CONTACT PLATING: GOLD ON THE MATING AREA, TIN PLATING ON THE CONTACT TAILS, NICKEL UNDERPLATE

## 845/895 SERIES HIGH TEMP CARD EDGE CONNECTOR CONTACT CODE 555,556,558,559,560 DIMENSIONS

YOUR CONNECTION TO QUALITY & SERVICE

|   | ACAD REFERENCE NO. 845-ENG-MASTER |                  |
|---|-----------------------------------|------------------|
|   | DRAWN: R.STA.MONICA               | DATE:MAY.16/2017 |
|   | CHECKED:                          | DATE:            |
| D | SCALE: 1:1                        | SHEET 2 OF 2     |
|   | DRAWING NUMBER                    | ISSUE            |

845-ENG-MASTER