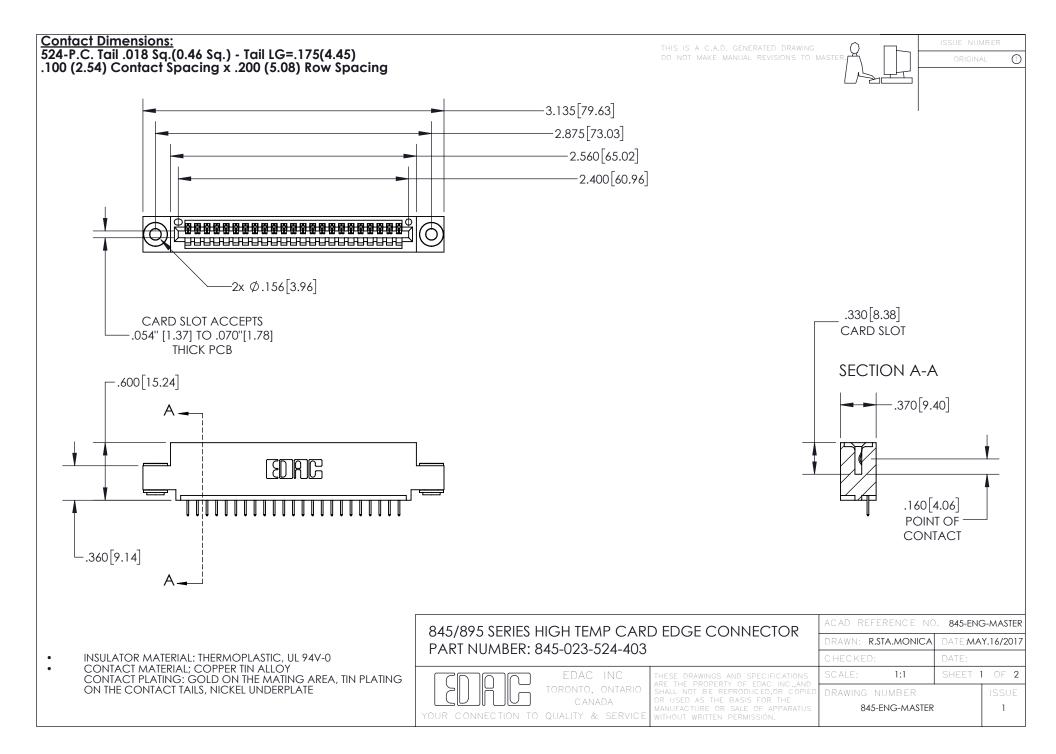

- INSULATOR MATERIAL: THERMOPLASTIC POLYESTER, UL 94V-0 DAP MATERIAL AVAILABLE UPON REQUEST
- CONTACT MATERIAL; COPPER ALLOY

CONTACT PLATING: GOLD ON THE MATING AREA, TIN PLATING ON THE CONTACT TAILS, NICKEL UNDERPLATE