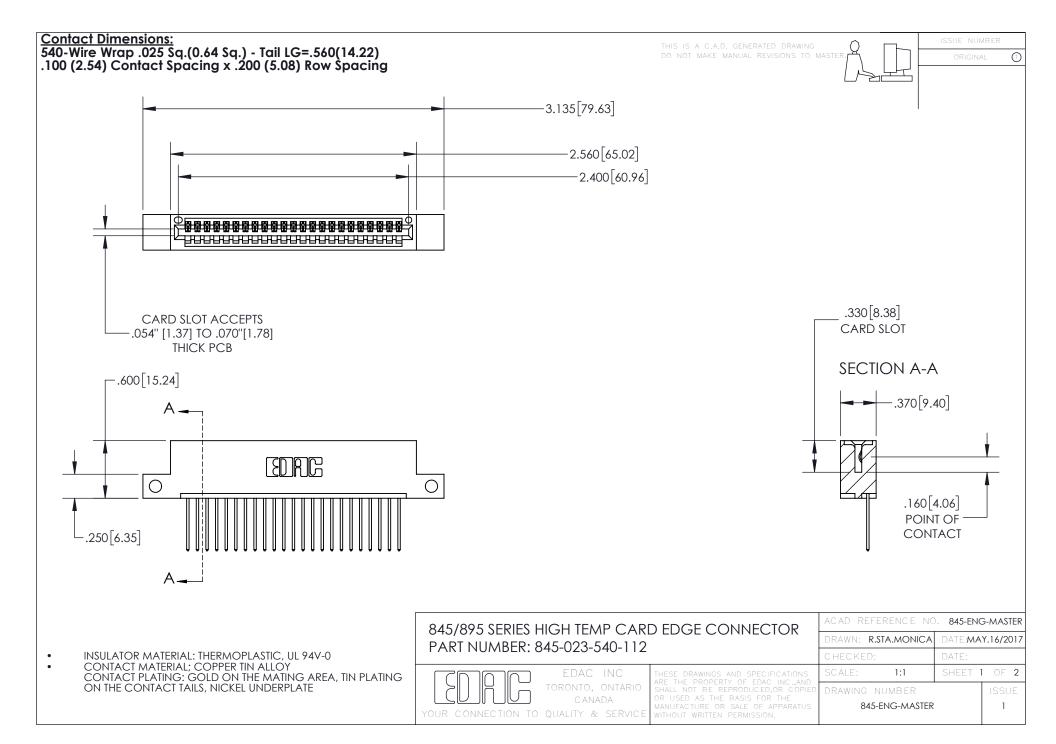

## 845/895 SERIES HIGH TEMP CARD EDGE CONNECTOR CONTACT CODE 555,556,558,559,560 DIMENSIONS

YOUR CONNECTION TO QUALITY & SERVICE

|   | ACAD REFERENCE NO. 845-ENG-MASTER |                  |
|---|-----------------------------------|------------------|
|   | DRAWN: R.STA.MONICA               | DATE:MAY.16/2017 |
|   | CHECKED:                          | DATE:            |
| D | SCALE: 1:1                        | SHEET 2 OF 2     |
|   | DRAWING NUMBER                    | ISSUE            |