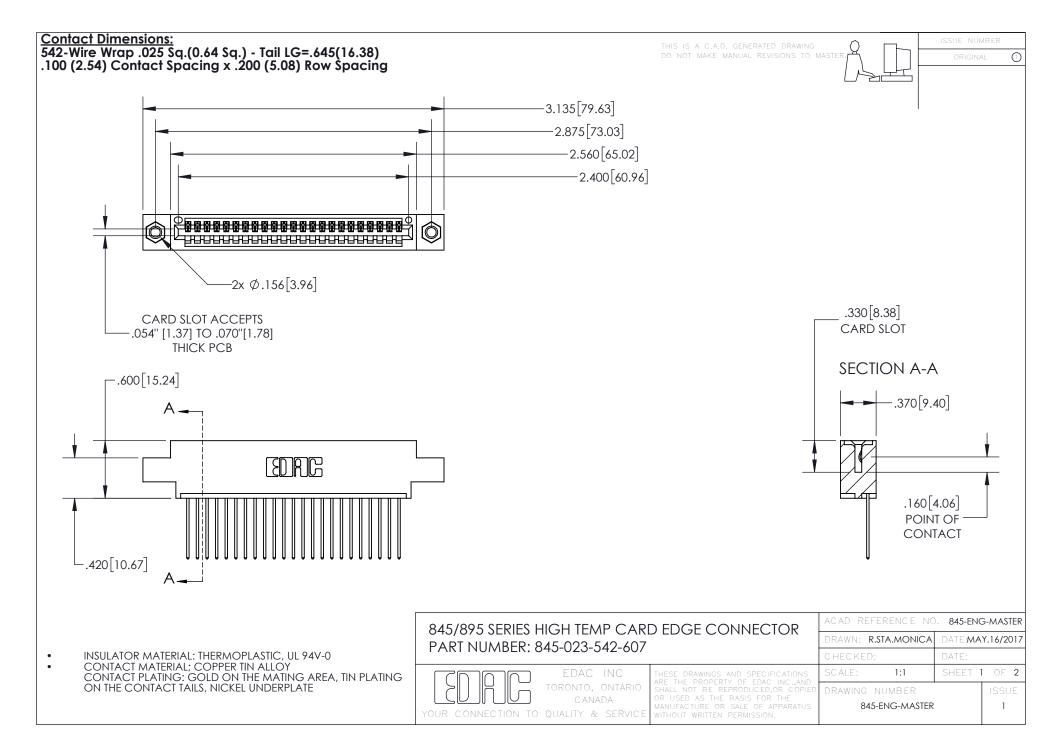

- INSULATOR MATERIAL: THERMOPLASTIC POLYESTER, UL 94V-0 DAP MATERIAL AVAILABLE UPON REQUEST
- CONTACT MATERIAL; COPPER ALLOY

CONTACT PLATING: GOLD ON THE MATING AREA, TIN PLATING ON THE CONTACT TAILS, NICKEL UNDERPLATE

## 845/895 SERIES HIGH TEMP CARD EDGE CONNECTOR CONTACT CODE 555,556,558,559,560 DIMENSIONS

YOUR CONNECTION TO QUALITY & SERVICE

|   | ACAD REFERENCE NO. 845-ENG-MASTER |                  |
|---|-----------------------------------|------------------|
|   | DRAWN: R.STA.MONICA               | DATE:MAY.16/2017 |
|   | CHECKED:                          | DATE:            |
| D | SCALE: 1:1                        | SHEET 2 OF 2     |
|   | DRAWING NUMBER                    | ISSUE            |

845-ENG-MASTER