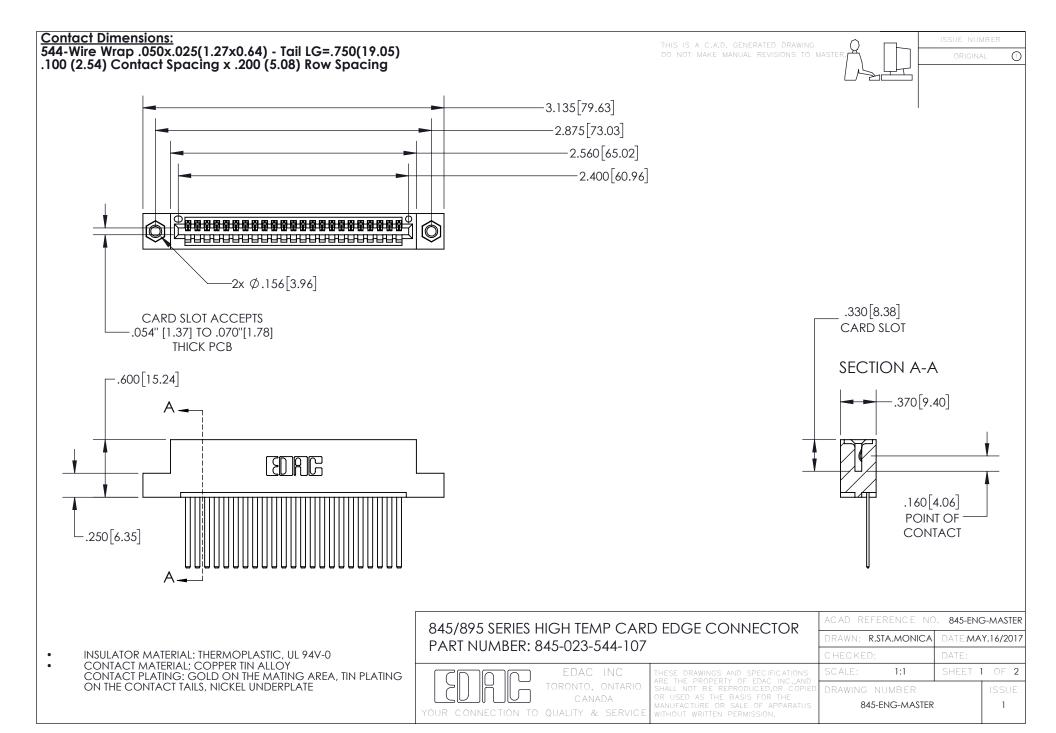

- INSULATOR MATERIAL: THERMOPLASTIC POLYESTER, UL 94V-0 DAP MATERIAL AVAILABLE UPON REQUEST
- CONTACT MATERIAL; COPPER ALLOY

CONTACT PLATING: GOLD ON THE MATING AREA, TIN PLATING ON THE CONTACT TAILS, NICKEL UNDERPLATE

## 845/895 SERIES HIGH TEMP CARD EDGE CONNECTOR CONTACT CODE 555,556,558,559,560 DIMENSIONS

YOUR CONNECTION TO QUALITY & SERVICE

|   | ACAD REFERENCE NO. 845-ENG-MASTER |                  |
|---|-----------------------------------|------------------|
|   | DRAWN: R.STA.MONICA               | DATE:MAY.16/2017 |
|   | CHECKED:                          | DATE:            |
| D | SCALE: 1:1                        | SHEET 2 OF 2     |
|   | DRAWING NUMBER                    | ISSUE            |

845-ENG-MASTER