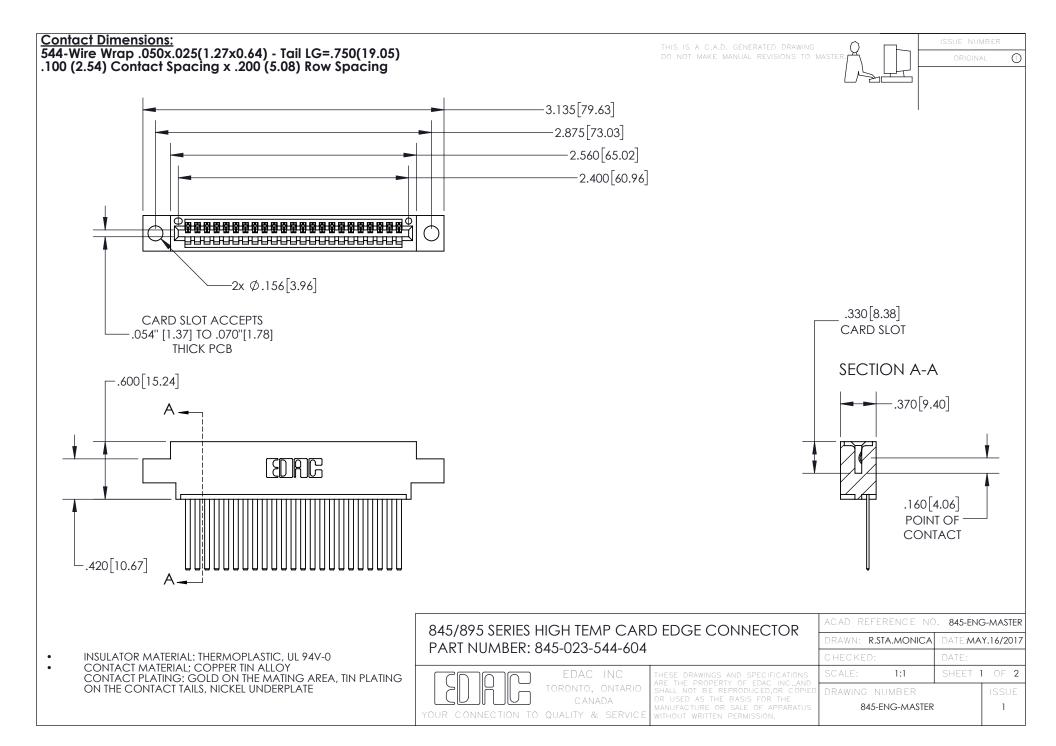

- INSULATOR MATERIAL: THERMOPLASTIC POLYESTER, UL 94V-0 DAP MATERIAL AVAILABLE UPON REQUEST
- CONTACT MATERIAL; COPPER ALLOY

CONTACT PLATING: GOLD ON THE MATING AREA, TIN PLATING ON THE CONTACT TAILS, NICKEL UNDERPLATE

## 845/895 SERIES HIGH TEMP CARD EDGE CONNECTOR CONTACT CODE 555,556,558,559,560 DIMENSIONS

YOUR CONNECTION TO QUALITY & SERVICE

|   | ACAD REFERENCE NO. 845-ENG-MASTER |                  |
|---|-----------------------------------|------------------|
|   | DRAWN: R.STA.MONICA               | DATE:MAY.16/2017 |
|   | CHECKED:                          | DATE:            |
| D | SCALE: 1:1                        | SHEET 2 OF 2     |
|   | DRAWING NUMBER                    | ISSUE            |

845-ENG-MASTER