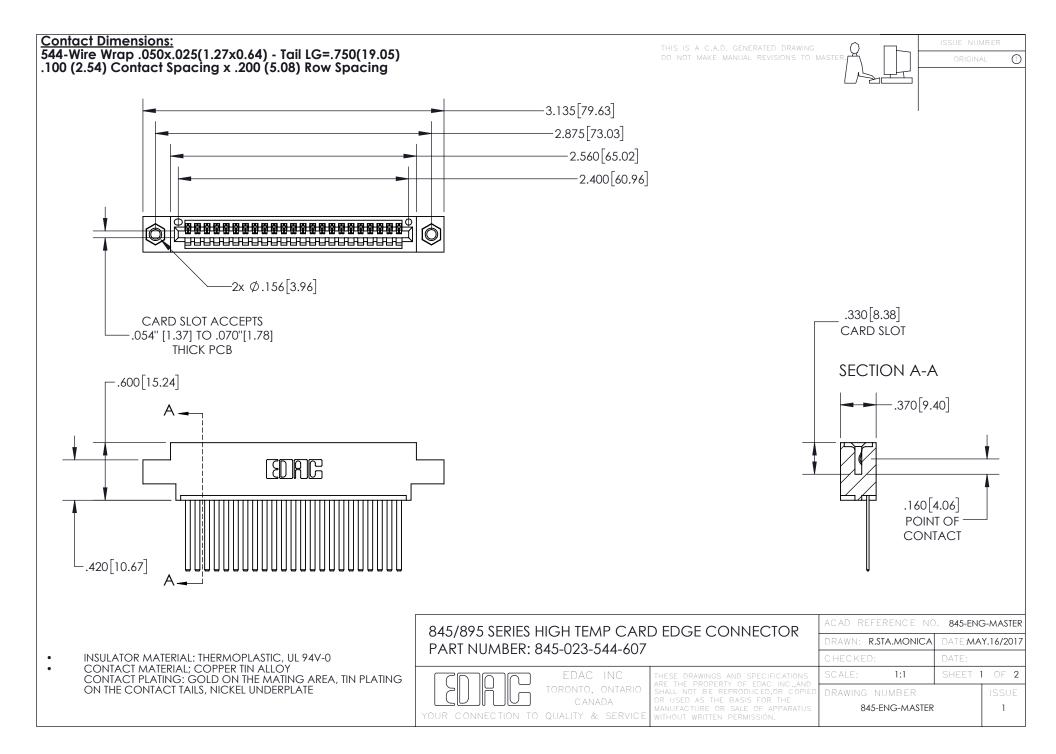

- INSULATOR MATERIAL: THERMOPLASTIC POLYESTER, UL 94V-0 DAP MATERIAL AVAILABLE UPON REQUEST
- CONTACT MATERIAL; COPPER ALLOY

CONTACT PLATING: GOLD ON THE MATING AREA, TIN PLATING ON THE CONTACT TAILS, NICKEL UNDERPLATE

## 845/895 SERIES HIGH TEMP CARD EDGE CONNECTOR CONTACT CODE 555,556,558,559,560 DIMENSIONS

YOUR CONNECTION TO QUALITY & SERVICE

|   | ACAD REFERENCE NO. 845-ENG-MASTER |                  |
|---|-----------------------------------|------------------|
|   | DRAWN: R.STA.MONICA               | DATE:MAY.16/2017 |
|   | CHECKED:                          | DATE:            |
| D | SCALE: 1:1                        | SHEET 2 OF 2     |
|   | DRAWING NUMBER                    | ISSUE            |

845-ENG-MASTER