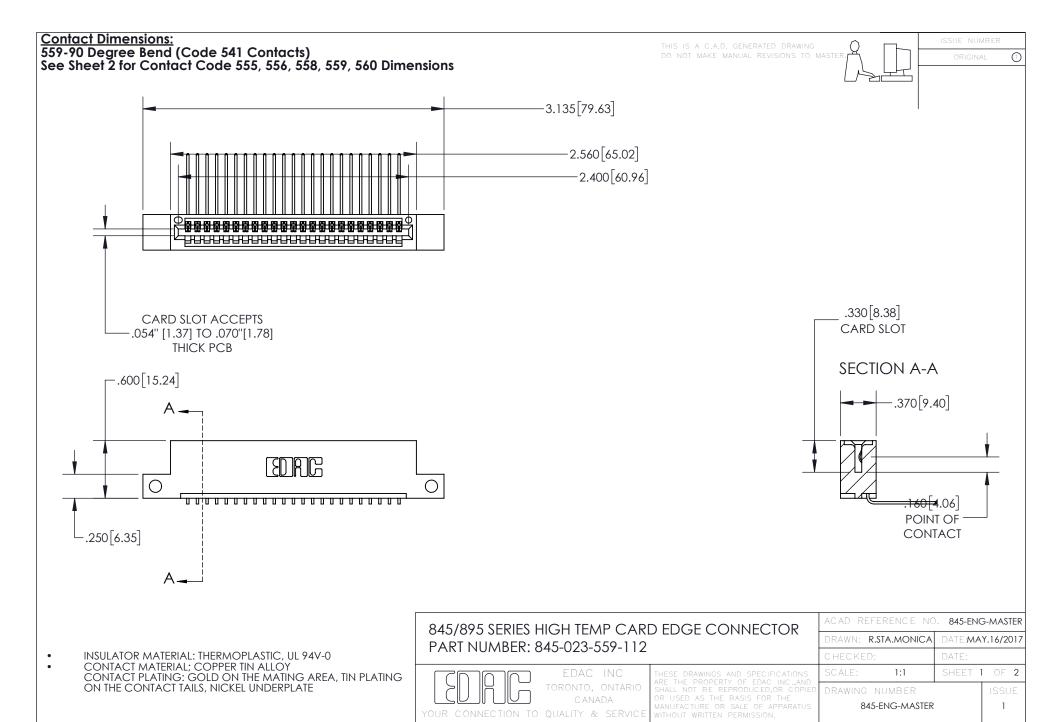

- INSULATOR MATERIAL: THERMOPLASTIC POLYESTER, UL 94V-0 DAP MATERIAL AVAILABLE UPON REQUEST
- CONTACT MATERIAL; COPPER ALLOY

CONTACT PLATING: GOLD ON THE MATING AREA, TIN PLATING ON THE CONTACT TAILS, NICKEL UNDERPLATE