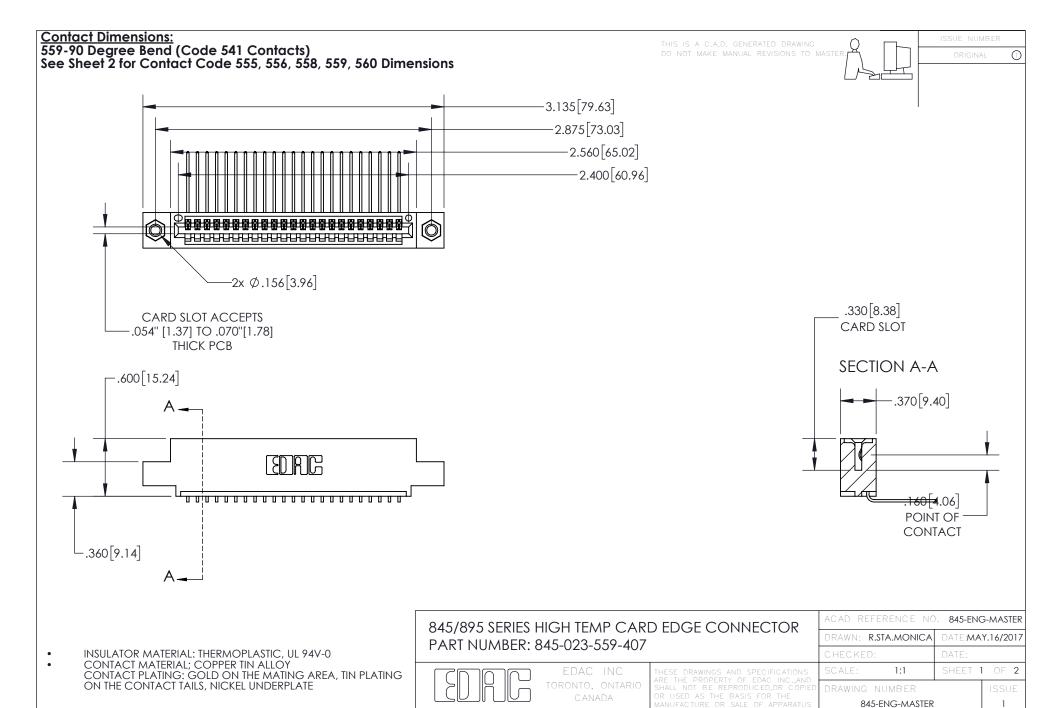

YOUR CONNECTION TO QUALITY & SERVICE

- INSULATOR MATERIAL: THERMOPLASTIC POLYESTER, UL 94V-0 DAP MATERIAL AVAILABLE UPON REQUEST
- CONTACT MATERIAL; COPPER ALLOY

CONTACT PLATING: GOLD ON THE MATING AREA, TIN PLATING ON THE CONTACT TAILS, NICKEL UNDERPLATE