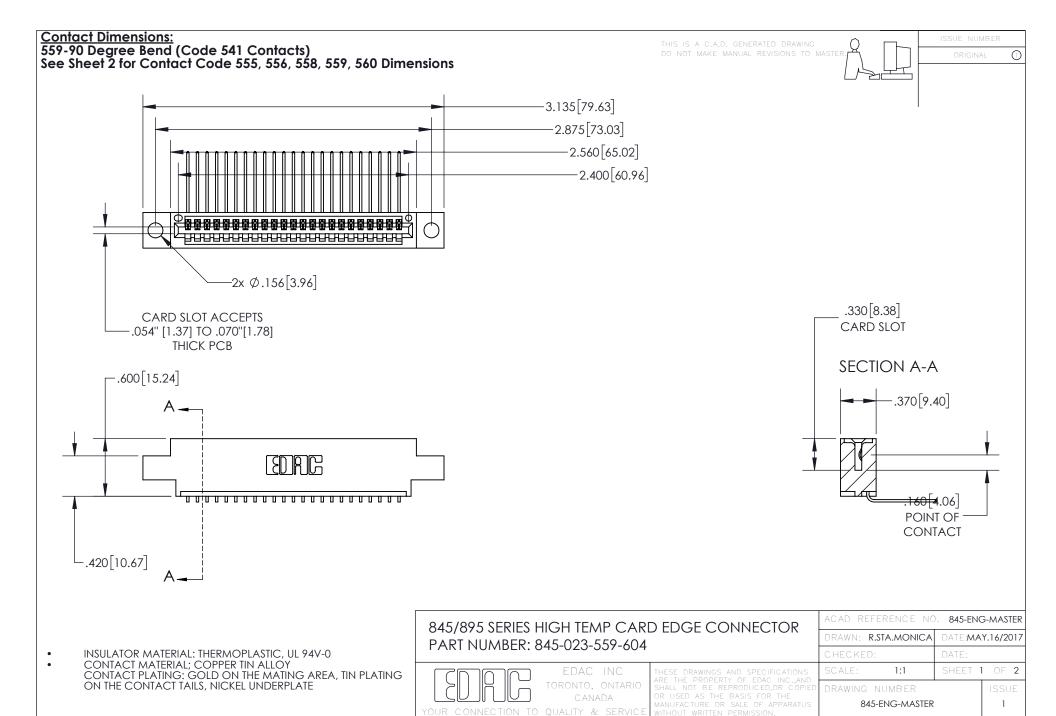

- INSULATOR MATERIAL: THERMOPLASTIC POLYESTER, UL 94V-0 DAP MATERIAL AVAILABLE UPON REQUEST
- CONTACT MATERIAL; COPPER ALLOY

CONTACT PLATING: GOLD ON THE MATING AREA, TIN PLATING ON THE CONTACT TAILS, NICKEL UNDERPLATE