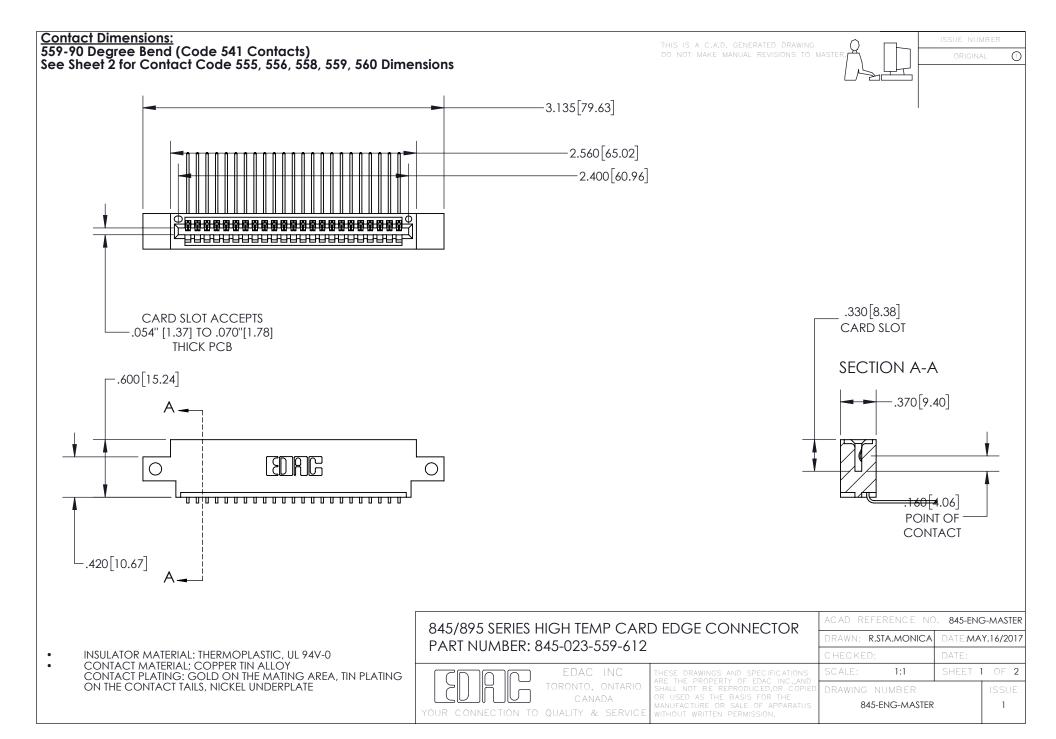

## 845/895 SERIES HIGH TEMP CARD EDGE CONNECTOR CONTACT CODE 555,556,558,559,560 DIMENSIONS

YOUR CONNECTION TO QUALITY & SERVICE

|   | ACAD REFERENCE NO. 845-ENG-MASTER |                  |
|---|-----------------------------------|------------------|
|   | DRAWN: R.STA.MONICA               | DATE:MAY.16/2017 |
|   | CHECKED:                          | DATE:            |
| D | SCALE: 1:1                        | SHEET 2 OF 2     |
|   | DRAWING NUMBER                    | ISSUE            |