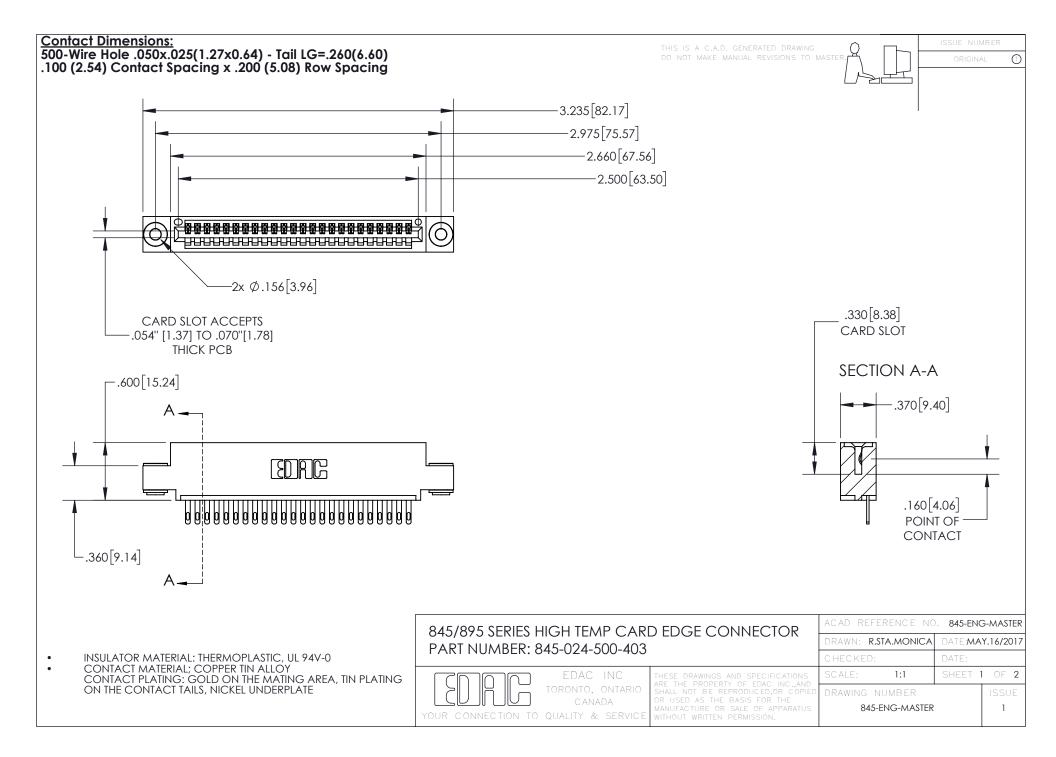

- INSULATOR MATERIAL: THERMOPLASTIC POLYESTER, UL 94V-0 DAP MATERIAL AVAILABLE UPON REQUEST
- CONTACT MATERIAL; COPPER ALLOY

CONTACT PLATING: GOLD ON THE MATING AREA, TIN PLATING ON THE CONTACT TAILS, NICKEL UNDERPLATE

## 845/895 SERIES HIGH TEMP CARD EDGE CONNECTOR CONTACT CODE 555,556,558,559,560 DIMENSIONS

YOUR CONNECTION TO QUALITY & SERVICE

|   | ACAD REFERENCE NO. 845-ENG-MASTER |                  |
|---|-----------------------------------|------------------|
|   | DRAWN: R.STA.MONICA               | DATE:MAY.16/2017 |
|   | CHECKED:                          | DATE:            |
| D | SCALE: 1:1                        | SHEET 2 OF 2     |
|   | DRAWING NUMBER                    | ISSUE            |

845-ENG-MASTER