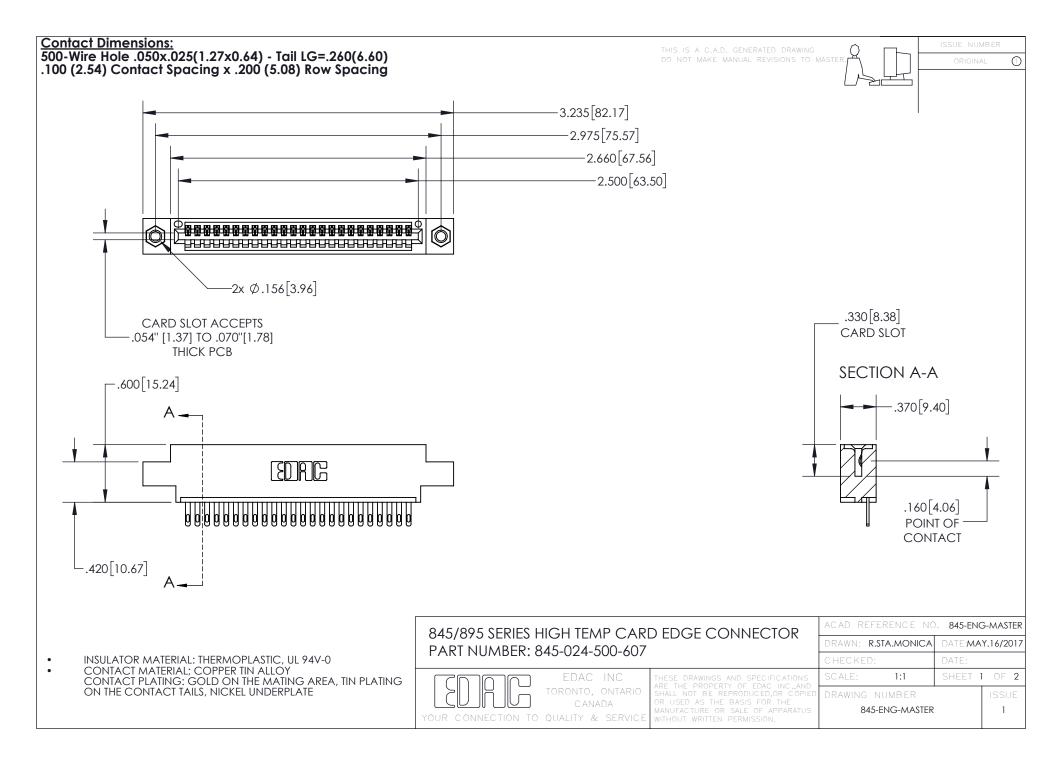

- INSULATOR MATERIAL: THERMOPLASTIC POLYESTER, UL 94V-0 DAP MATERIAL AVAILABLE UPON REQUEST
- CONTACT MATERIAL; COPPER ALLOY

CONTACT PLATING: GOLD ON THE MATING AREA, TIN PLATING ON THE CONTACT TAILS, NICKEL UNDERPLATE

## 845/895 SERIES HIGH TEMP CARD EDGE CONNECTOR CONTACT CODE 555,556,558,559,560 DIMENSIONS

YOUR CONNECTION TO QUALITY & SERVICE

|   | ACAD REFERENCE NO. 845-ENG-MASTER |                  |
|---|-----------------------------------|------------------|
|   | DRAWN: R.STA.MONICA               | DATE:MAY.16/2017 |
|   | CHECKED:                          | DATE:            |
| D | SCALE: 1:1                        | SHEET 2 OF 2     |
|   | DRAWING NUMBER                    | ISSUE            |

845-ENG-MASTER