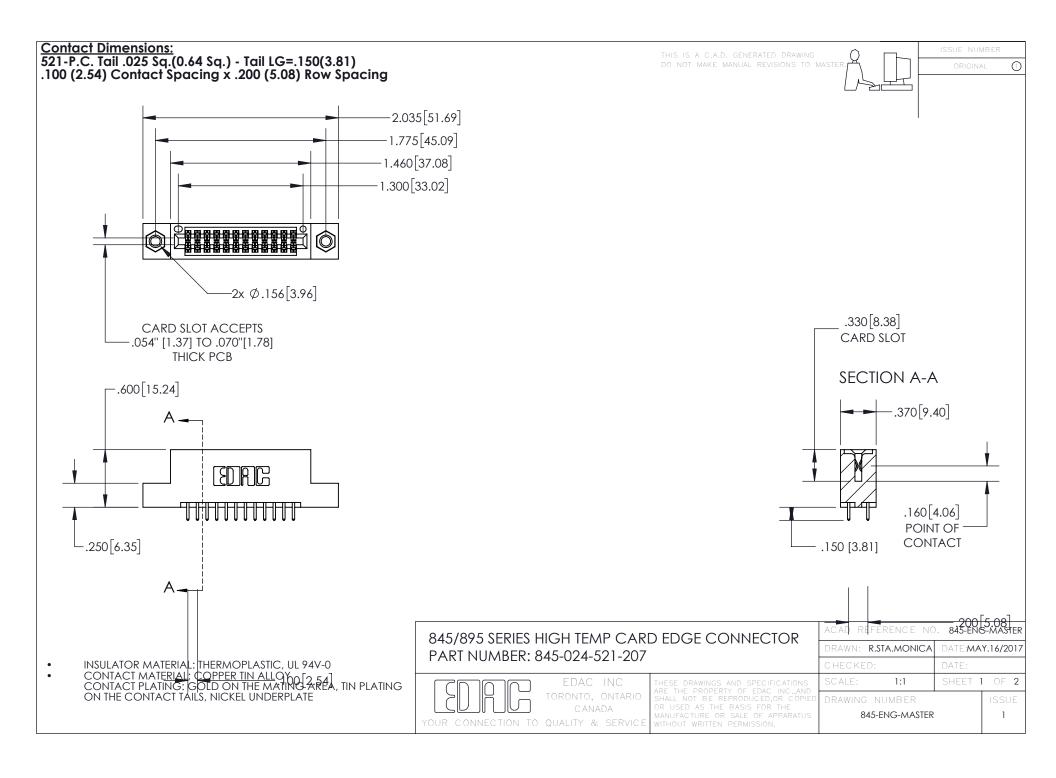

- INSULATOR MATERIAL: THERMOPLASTIC POLYESTER, UL 94V-0 DAP MATERIAL AVAILABLE UPON REQUEST
- CONTACT MATERIAL; COPPER ALLOY

CONTACT PLATING: GOLD ON THE MATING AREA, TIN PLATING ON THE CONTACT TAILS, NICKEL UNDERPLATE