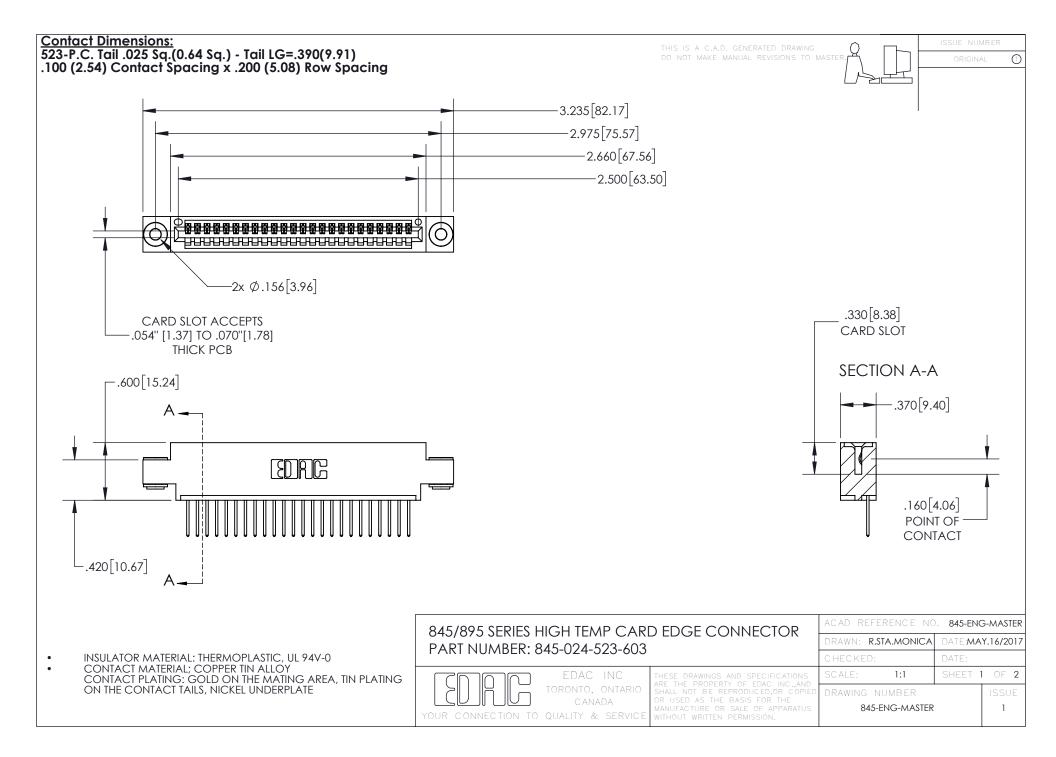

- INSULATOR MATERIAL: THERMOPLASTIC POLYESTER, UL 94V-0 DAP MATERIAL AVAILABLE UPON REQUEST
- CONTACT MATERIAL; COPPER ALLOY

CONTACT PLATING: GOLD ON THE MATING AREA, TIN PLATING ON THE CONTACT TAILS, NICKEL UNDERPLATE

## 845/895 SERIES HIGH TEMP CARD EDGE CONNECTOR CONTACT CODE 555,556,558,559,560 DIMENSIONS

YOUR CONNECTION TO QUALITY & SERVICE

|   | ACAD REFERENCE NO. 845-ENG-MASTER |                  |
|---|-----------------------------------|------------------|
|   | DRAWN: R.STA.MONICA               | DATE:MAY.16/2017 |
|   | CHECKED:                          | DATE:            |
| D | SCALE: 1:1                        | SHEET 2 OF 2     |
|   | DRAWING NUMBER                    | ISSUE            |

845-ENG-MASTER