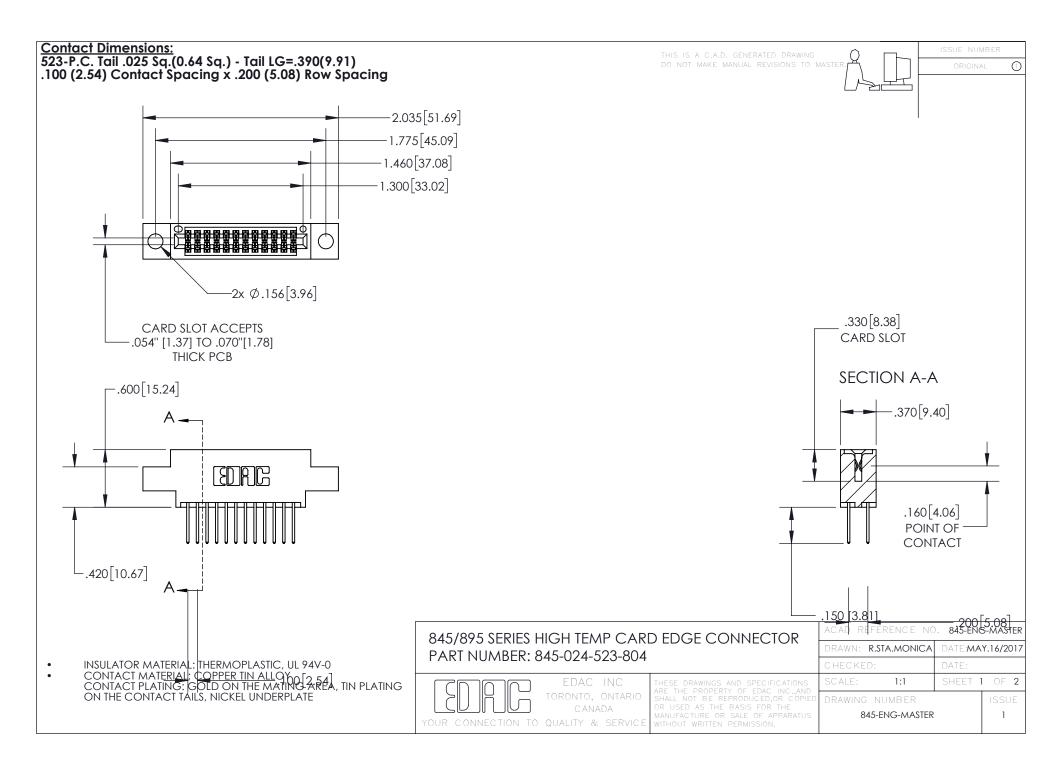

- INSULATOR MATERIAL: THERMOPLASTIC POLYESTER, UL 94V-0 DAP MATERIAL AVAILABLE UPON REQUEST
- CONTACT MATERIAL; COPPER ALLOY

CONTACT PLATING: GOLD ON THE MATING AREA, TIN PLATING ON THE CONTACT TAILS, NICKEL UNDERPLATE