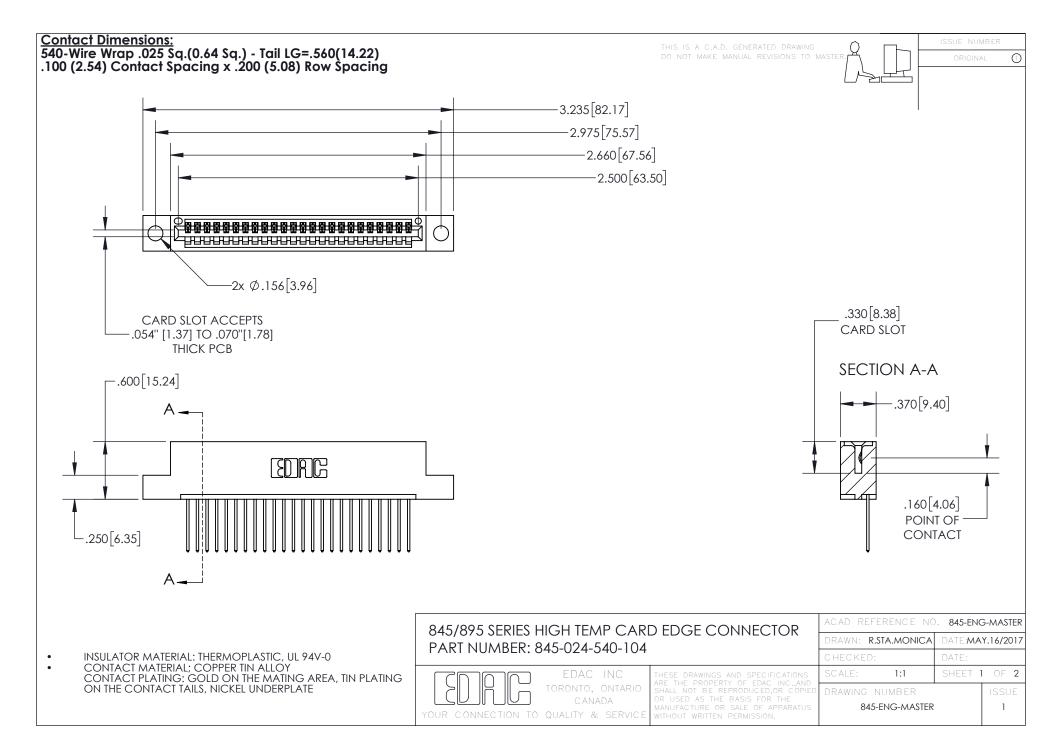

- INSULATOR MATERIAL: THERMOPLASTIC POLYESTER, UL 94V-0 DAP MATERIAL AVAILABLE UPON REQUEST
- CONTACT MATERIAL; COPPER ALLOY

CONTACT PLATING: GOLD ON THE MATING AREA, TIN PLATING ON THE CONTACT TAILS, NICKEL UNDERPLATE