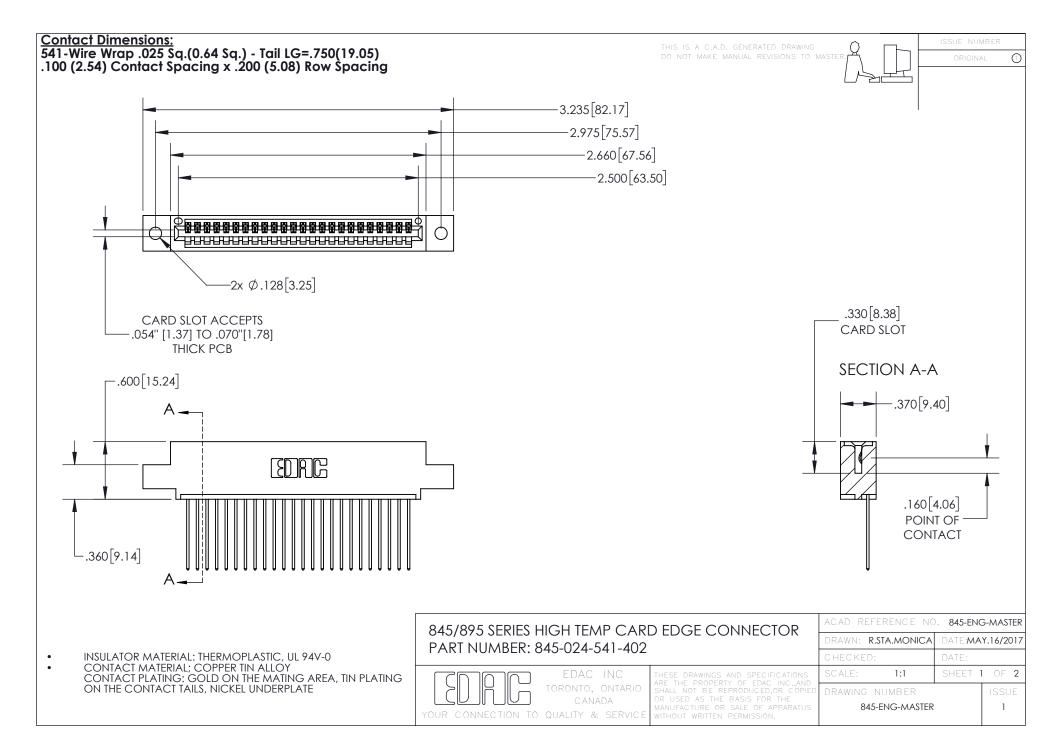

- INSULATOR MATERIAL: THERMOPLASTIC POLYESTER, UL 94V-0 DAP MATERIAL AVAILABLE UPON REQUEST
- CONTACT MATERIAL; COPPER ALLOY

CONTACT PLATING: GOLD ON THE MATING AREA, TIN PLATING ON THE CONTACT TAILS, NICKEL UNDERPLATE

## 845/895 SERIES HIGH TEMP CARD EDGE CONNECTOR CONTACT CODE 555,556,558,559,560 DIMENSIONS

YOUR CONNECTION TO QUALITY & SERVICE

|   | ACAD REFERENCE NO. 845-ENG-MASTER |                  |
|---|-----------------------------------|------------------|
|   | DRAWN: R.STA.MONICA               | DATE:MAY.16/2017 |
|   | CHECKED:                          | DATE:            |
| D | SCALE: 1:1                        | SHEET 2 OF 2     |
|   | DRAWING NUMBER                    | ISSUE            |

845-ENG-MASTER