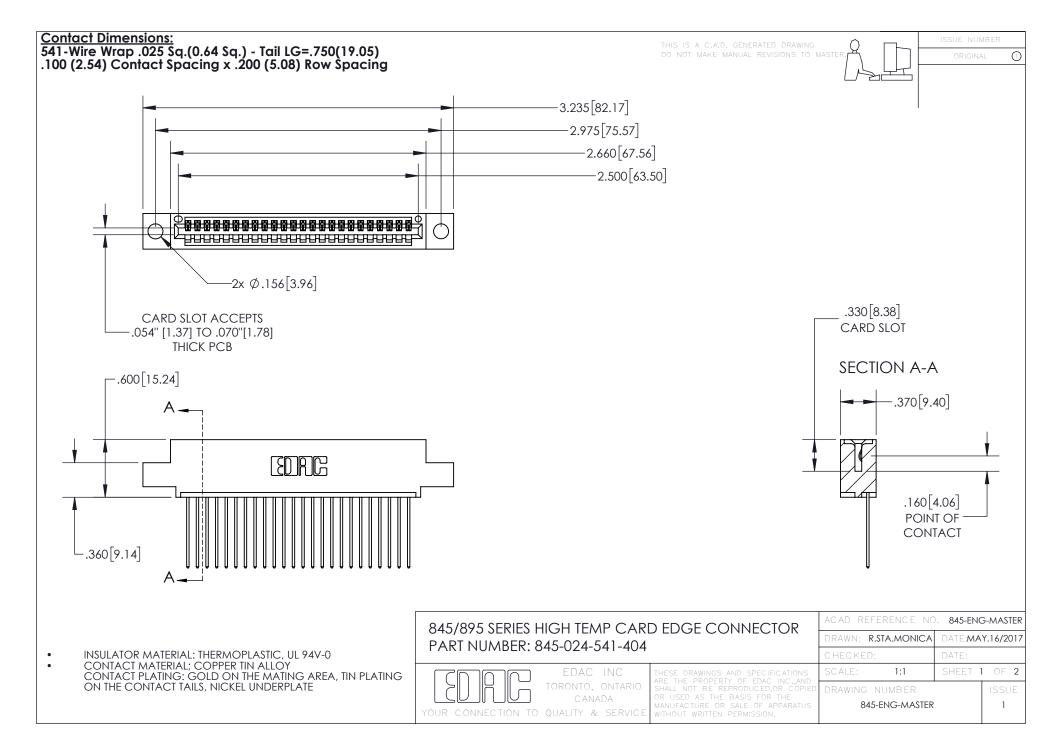

- INSULATOR MATERIAL: THERMOPLASTIC POLYESTER, UL 94V-0 DAP MATERIAL AVAILABLE UPON REQUEST
- CONTACT MATERIAL; COPPER ALLOY

CONTACT PLATING: GOLD ON THE MATING AREA, TIN PLATING ON THE CONTACT TAILS, NICKEL UNDERPLATE

## 845/895 SERIES HIGH TEMP CARD EDGE CONNECTOR CONTACT CODE 555,556,558,559,560 DIMENSIONS

YOUR CONNECTION TO QUALITY & SERVICE

|   | ACAD REFERENCE NO. 845-ENG-MASTER |                  |
|---|-----------------------------------|------------------|
|   | DRAWN: R.STA.MONICA               | DATE:MAY.16/2017 |
|   | CHECKED:                          | DATE:            |
| D | SCALE: 1:1                        | SHEET 2 OF 2     |
|   | DRAWING NUMBER                    | ISSUE            |

845-ENG-MASTER