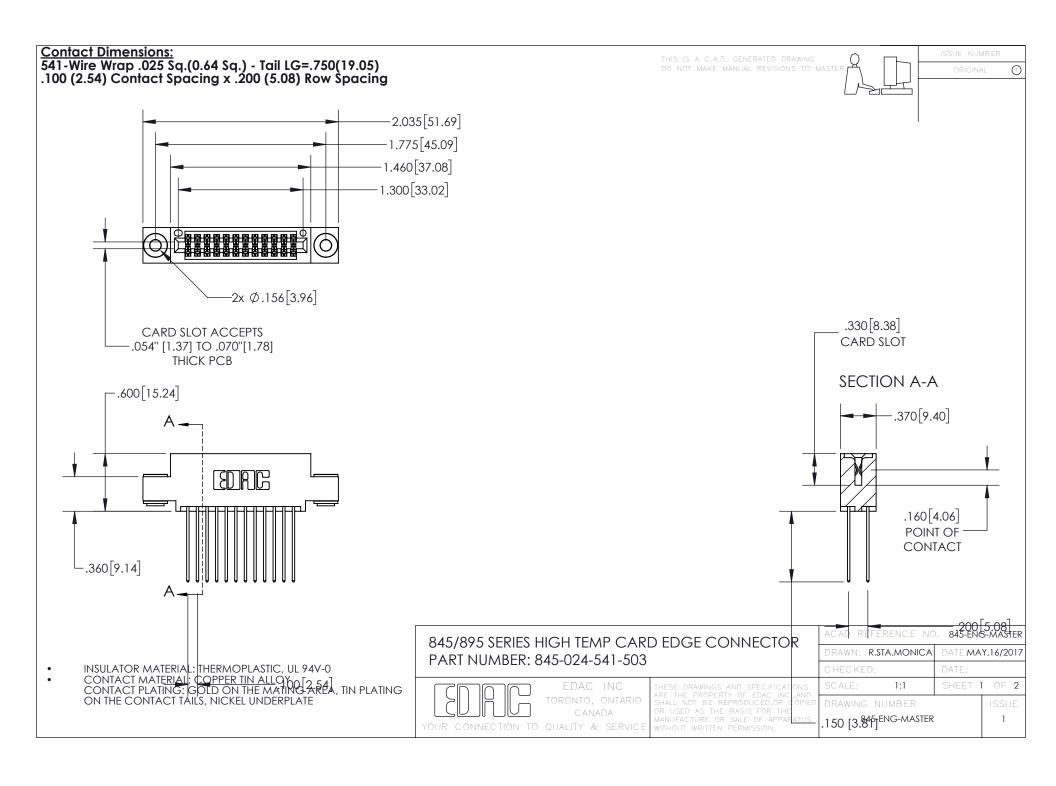

- INSULATOR MATERIAL: THERMOPLASTIC POLYESTER, UL 94V-0 DAP MATERIAL AVAILABLE UPON REQUEST
- CONTACT MATERIAL; COPPER ALLOY

CONTACT PLATING: GOLD ON THE MATING AREA, TIN PLATING ON THE CONTACT TAILS, NICKEL UNDERPLATE