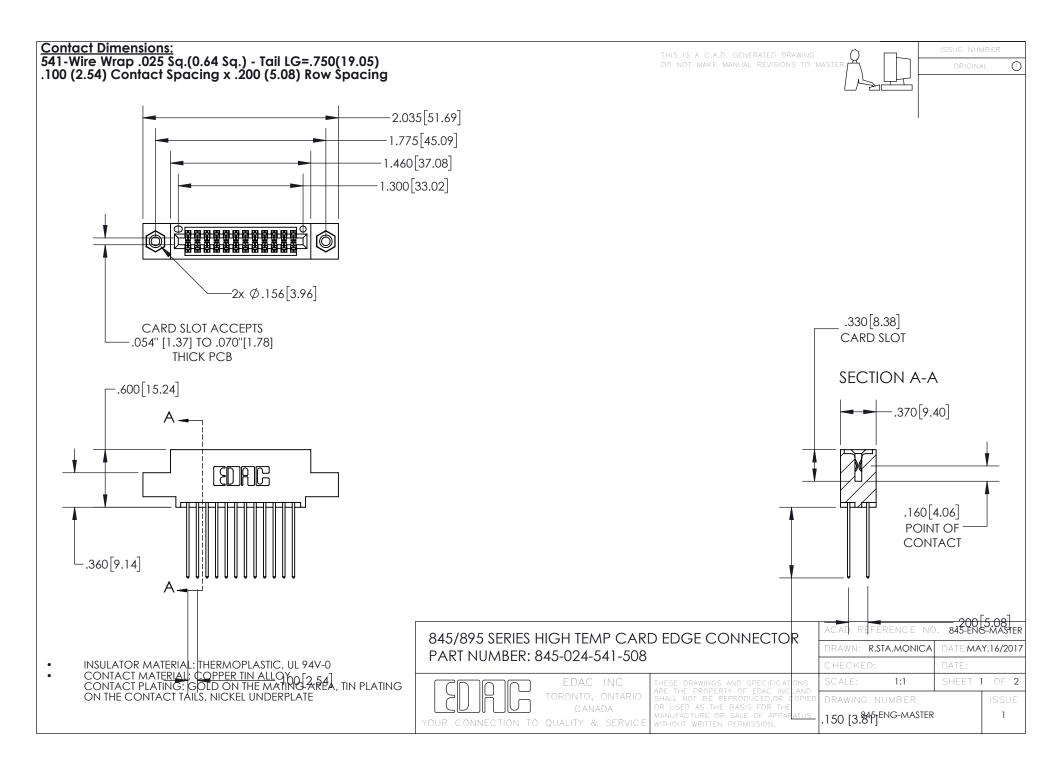

- INSULATOR MATERIAL: THERMOPLASTIC POLYESTER, UL 94V-0 DAP MATERIAL AVAILABLE UPON REQUEST
- CONTACT MATERIAL; COPPER ALLOY

CONTACT PLATING: GOLD ON THE MATING AREA, TIN PLATING ON THE CONTACT TAILS, NICKEL UNDERPLATE