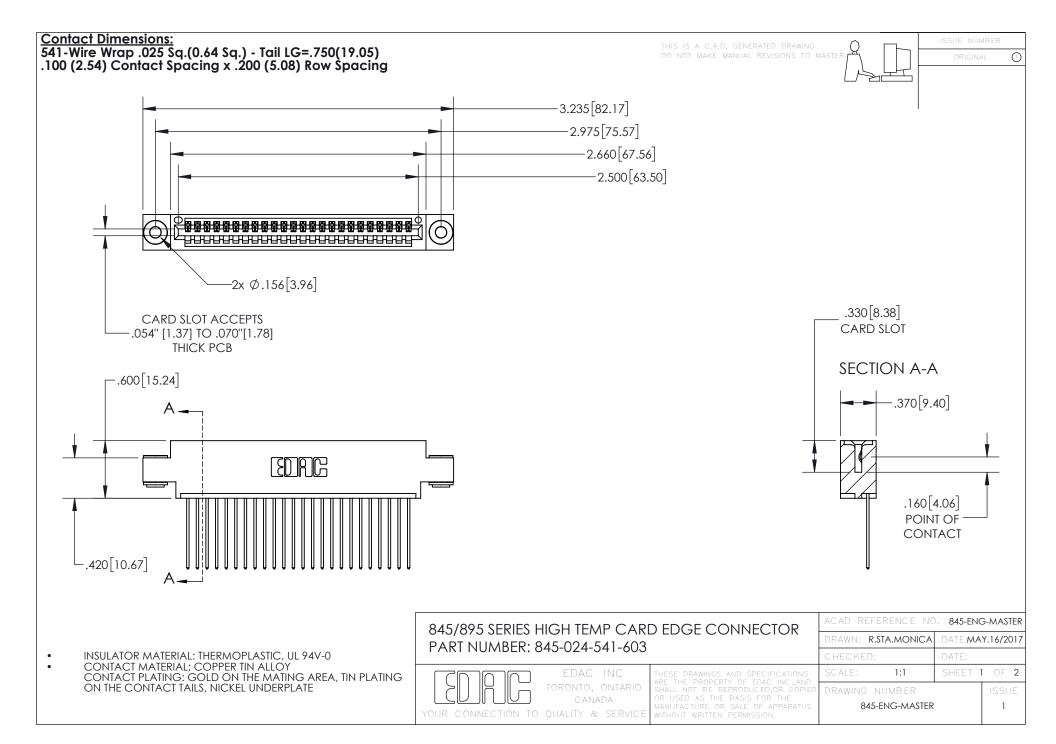

- INSULATOR MATERIAL: THERMOPLASTIC POLYESTER, UL 94V-0 DAP MATERIAL AVAILABLE UPON REQUEST
- CONTACT MATERIAL; COPPER ALLOY

CONTACT PLATING: GOLD ON THE MATING AREA, TIN PLATING ON THE CONTACT TAILS, NICKEL UNDERPLATE