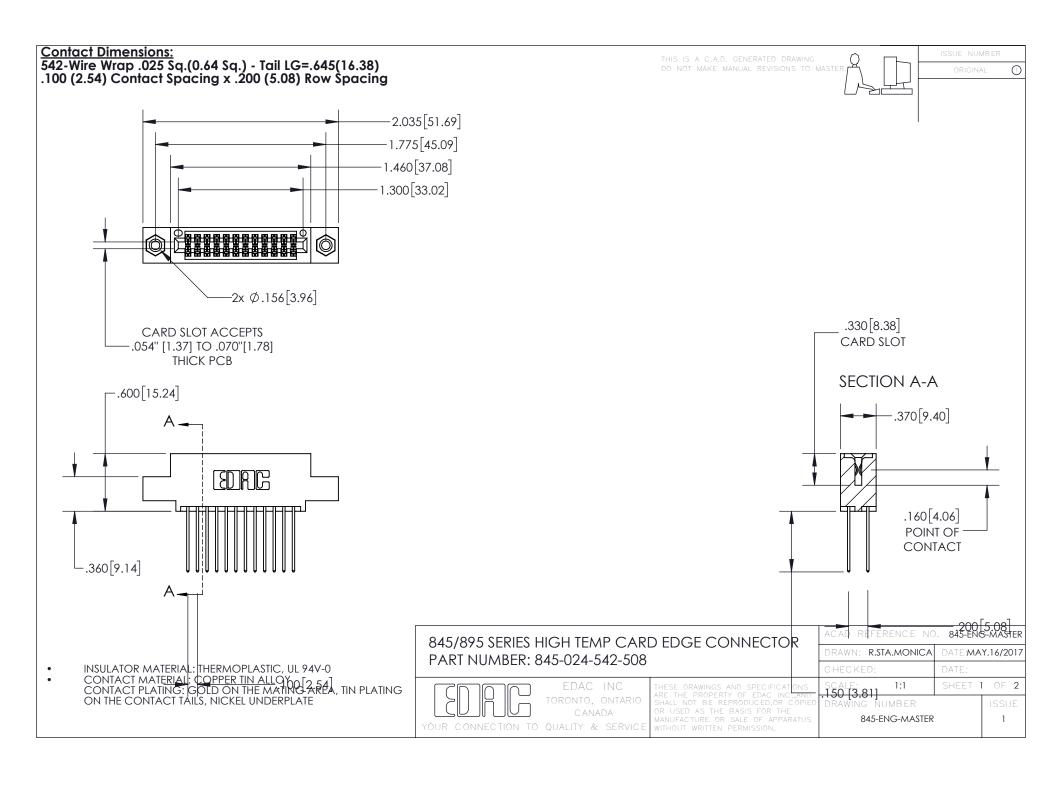

- INSULATOR MATERIAL: THERMOPLASTIC POLYESTER, UL 94V-0 DAP MATERIAL AVAILABLE UPON REQUEST
- CONTACT MATERIAL; COPPER ALLOY

CONTACT PLATING: GOLD ON THE MATING AREA, TIN PLATING ON THE CONTACT TAILS, NICKEL UNDERPLATE