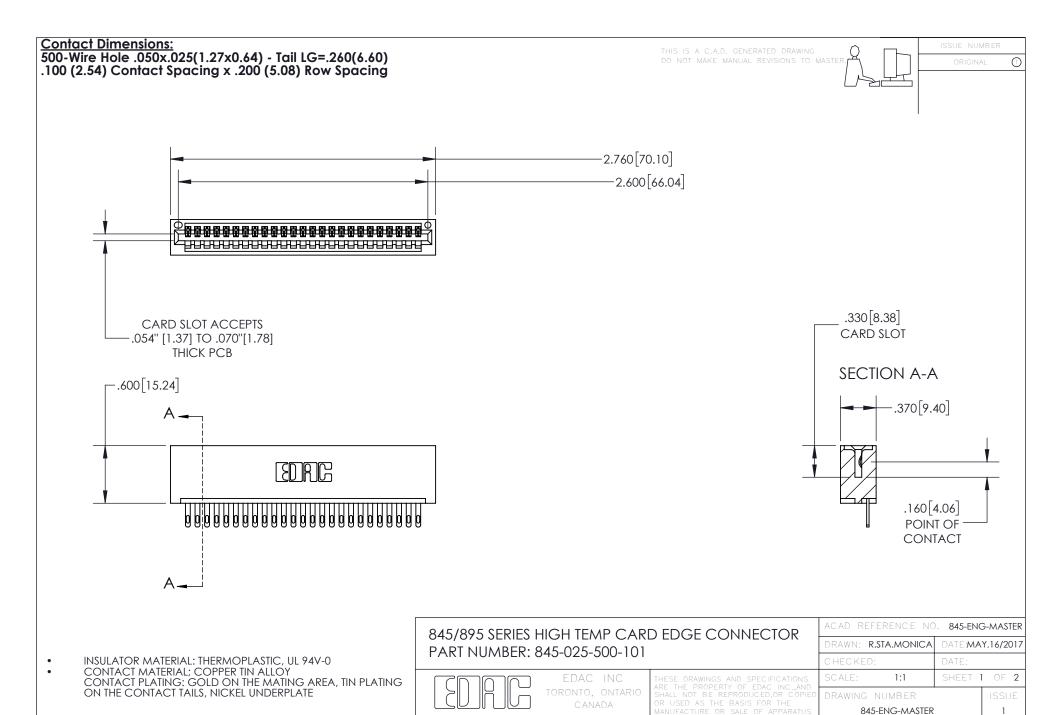

YOUR CONNECTION TO QUALITY & SERVICE

- INSULATOR MATERIAL: THERMOPLASTIC POLYESTER, UL 94V-0 DAP MATERIAL AVAILABLE UPON REQUEST
- CONTACT MATERIAL; COPPER ALLOY

CONTACT PLATING: GOLD ON THE MATING AREA, TIN PLATING ON THE CONTACT TAILS, NICKEL UNDERPLATE