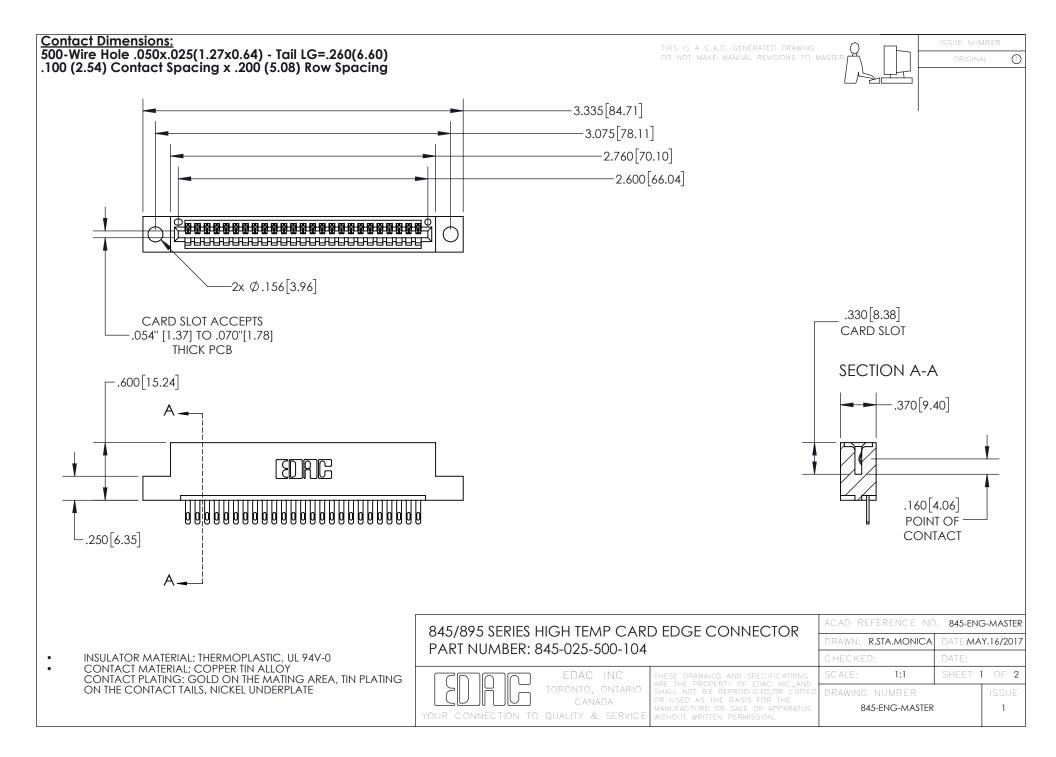

- INSULATOR MATERIAL: THERMOPLASTIC POLYESTER, UL 94V-0 DAP MATERIAL AVAILABLE UPON REQUEST
- CONTACT MATERIAL; COPPER ALLOY

CONTACT PLATING: GOLD ON THE MATING AREA, TIN PLATING ON THE CONTACT TAILS, NICKEL UNDERPLATE