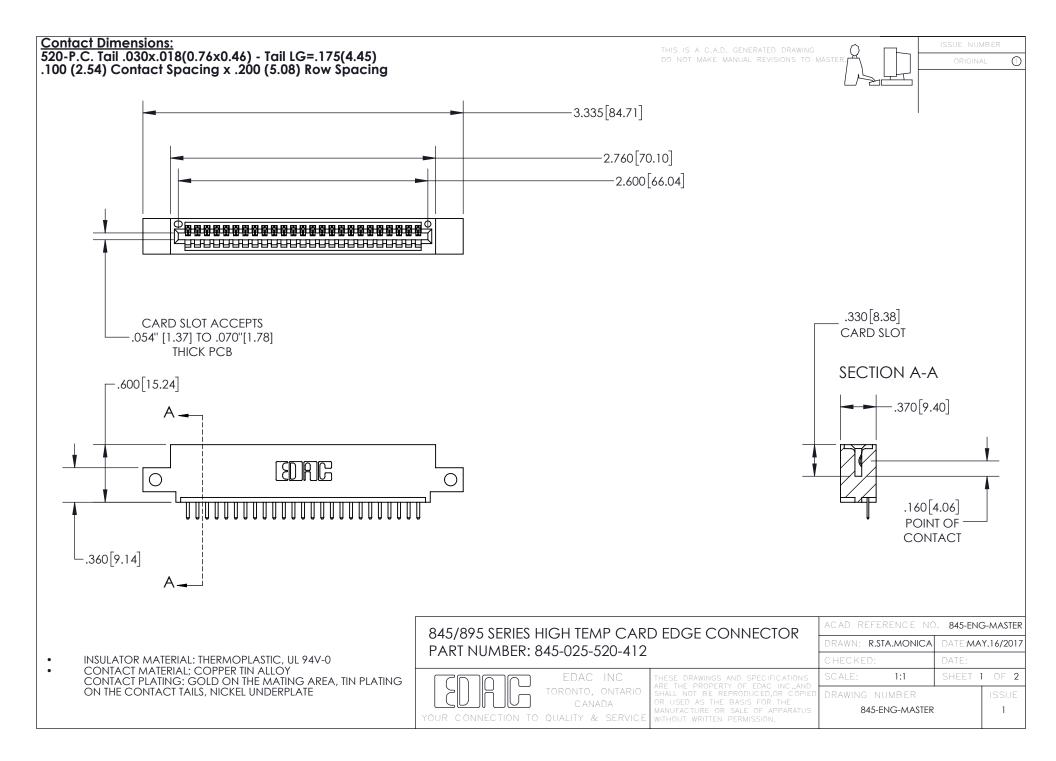

- INSULATOR MATERIAL: THERMOPLASTIC POLYESTER, UL 94V-0 DAP MATERIAL AVAILABLE UPON REQUEST
- CONTACT MATERIAL; COPPER ALLOY

CONTACT PLATING: GOLD ON THE MATING AREA, TIN PLATING ON THE CONTACT TAILS, NICKEL UNDERPLATE