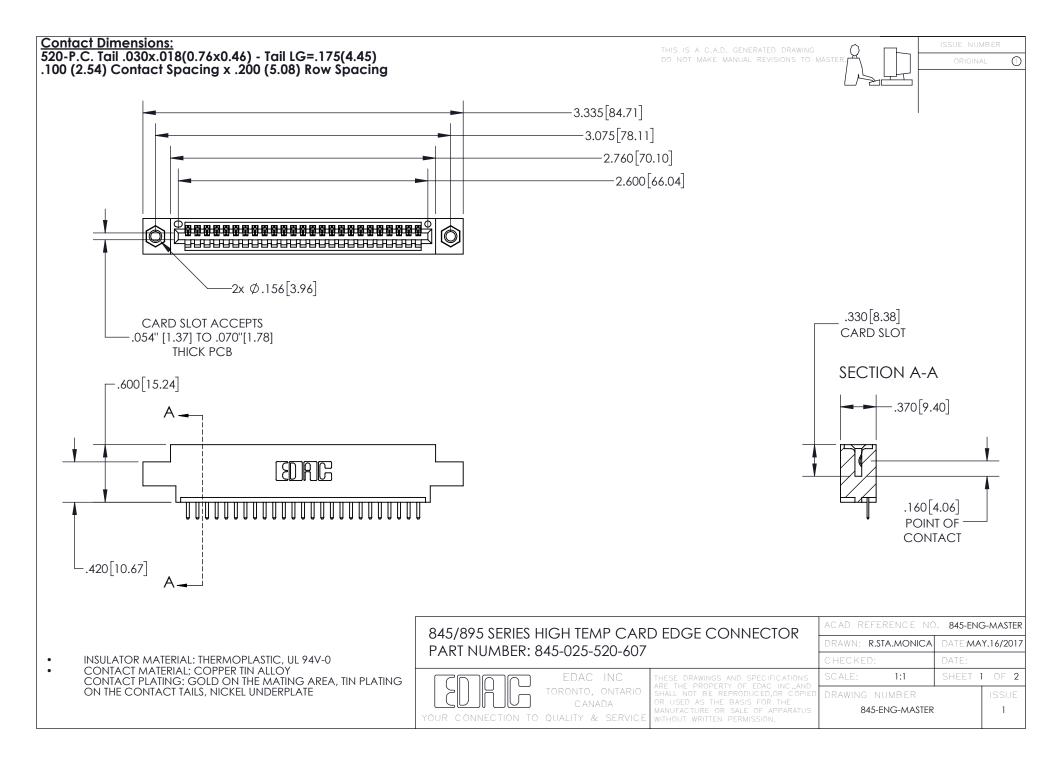

- INSULATOR MATERIAL: THERMOPLASTIC POLYESTER, UL 94V-0 DAP MATERIAL AVAILABLE UPON REQUEST
- CONTACT MATERIAL; COPPER ALLOY

CONTACT PLATING: GOLD ON THE MATING AREA, TIN PLATING ON THE CONTACT TAILS, NICKEL UNDERPLATE

## 845/895 SERIES HIGH TEMP CARD EDGE CONNECTOR CONTACT CODE 555,556,558,559,560 DIMENSIONS

YOUR CONNECTION TO QUALITY & SERVICE

|   | ACAD REFERENCE NO. 845-ENG-MASTER |                  |
|---|-----------------------------------|------------------|
|   | DRAWN: R.STA.MONICA               | DATE:MAY.16/2017 |
|   | CHECKED:                          | DATE:            |
| D | SCALE: 1:1                        | SHEET 2 OF 2     |
|   | DRAWING NUMBER                    | ISSUE            |

845-ENG-MASTER