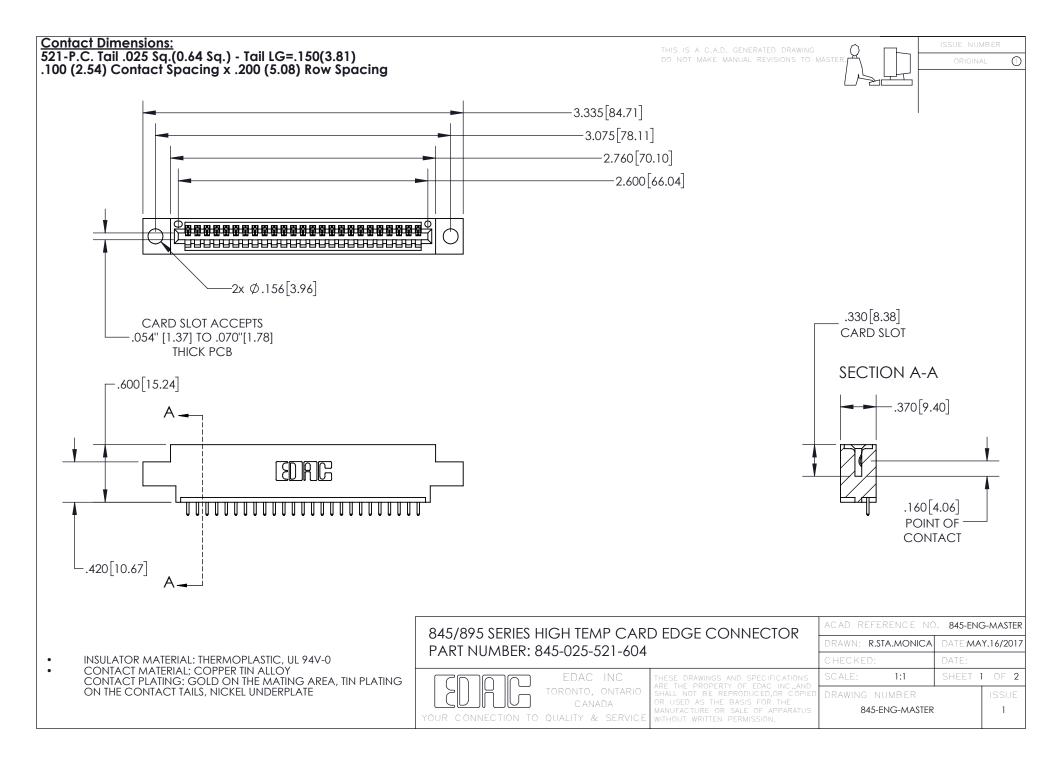

## 845/895 SERIES HIGH TEMP CARD EDGE CONNECTOR CONTACT CODE 555,556,558,559,560 DIMENSIONS

YOUR CONNECTION TO QUALITY & SERVICE

|   | ACAD REFERENCE NO. 845-ENG-MASTER |                  |
|---|-----------------------------------|------------------|
|   | DRAWN: R.STA.MONICA               | DATE:MAY.16/2017 |
|   | CHECKED:                          | DATE:            |
| D | SCALE: 1:1                        | SHEET 2 OF 2     |
|   | DRAWING NUMBER                    | ISSUE            |