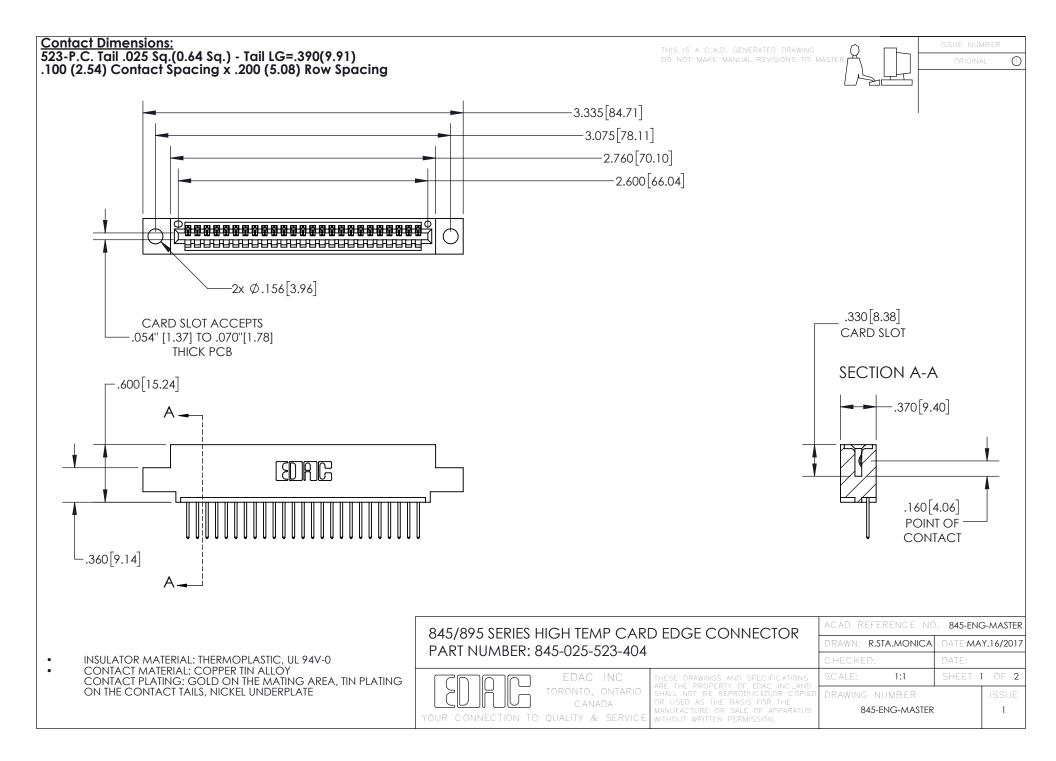

- INSULATOR MATERIAL: THERMOPLASTIC POLYESTER, UL 94V-0 DAP MATERIAL AVAILABLE UPON REQUEST
- CONTACT MATERIAL; COPPER ALLOY

CONTACT PLATING: GOLD ON THE MATING AREA, TIN PLATING ON THE CONTACT TAILS, NICKEL UNDERPLATE

## 845/895 SERIES HIGH TEMP CARD EDGE CONNECTOR CONTACT CODE 555,556,558,559,560 DIMENSIONS

YOUR CONNECTION TO QUALITY & SERVICE

|   | ACAD REFERENCE NO. 845-ENG-MASTER |                  |
|---|-----------------------------------|------------------|
|   | DRAWN: R.STA.MONICA               | DATE:MAY.16/2017 |
|   | CHECKED:                          | DATE:            |
| D | SCALE: 1:1                        | SHEET 2 OF 2     |
|   | DRAWING NUMBER                    | ISSUE            |

845-ENG-MASTER