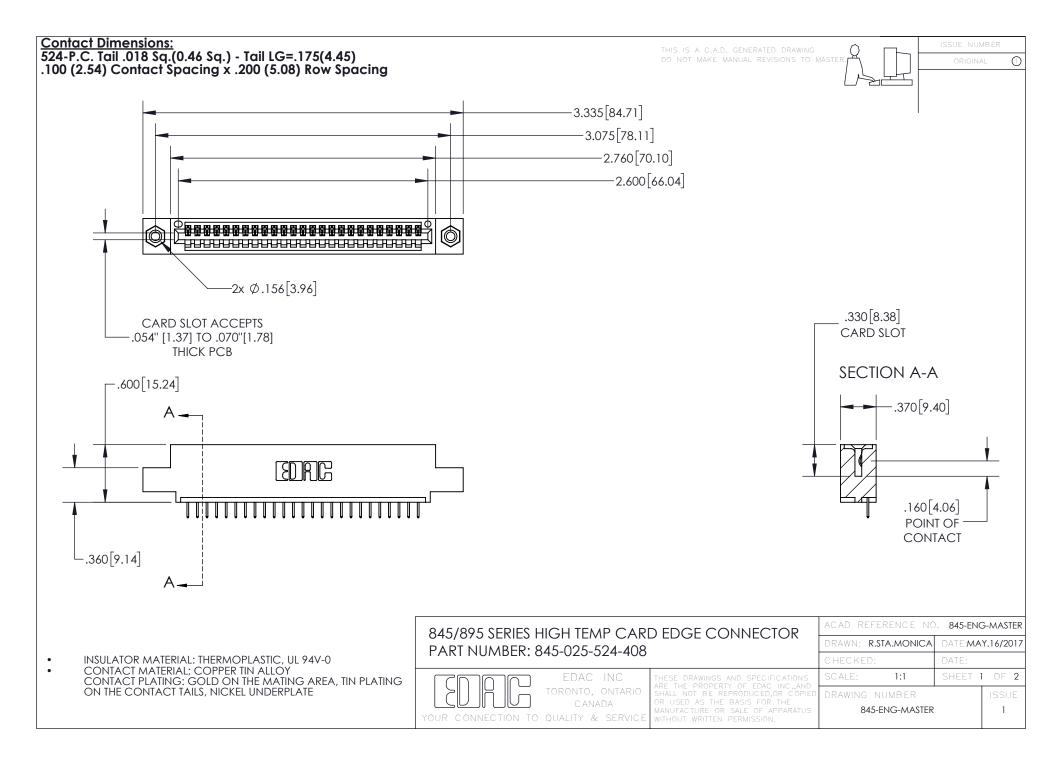

## 845/895 SERIES HIGH TEMP CARD EDGE CONNECTOR CONTACT CODE 555,556,558,559,560 DIMENSIONS

YOUR CONNECTION TO QUALITY & SERVICE

|   | ACAD REFERENCE NO. 845-ENG-MASTER |                  |
|---|-----------------------------------|------------------|
|   | DRAWN: R.STA.MONICA               | DATE:MAY.16/2017 |
|   | CHECKED:                          | DATE:            |
| D | SCALE: 1:1                        | SHEET 2 OF 2     |
|   | DRAWING NUMBER                    | ISSUE            |

845-ENG-MASTER