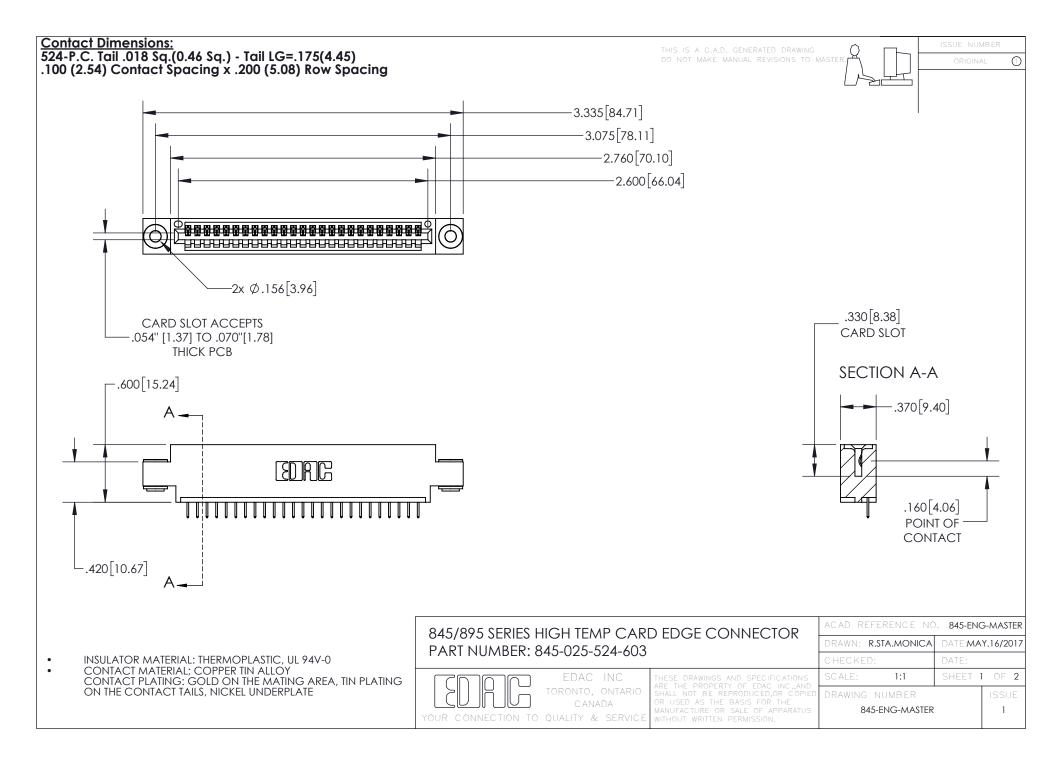

- INSULATOR MATERIAL: THERMOPLASTIC POLYESTER, UL 94V-0 DAP MATERIAL AVAILABLE UPON REQUEST
- CONTACT MATERIAL; COPPER ALLOY

CONTACT PLATING: GOLD ON THE MATING AREA, TIN PLATING ON THE CONTACT TAILS, NICKEL UNDERPLATE

## 845/895 SERIES HIGH TEMP CARD EDGE CONNECTOR CONTACT CODE 555,556,558,559,560 DIMENSIONS

YOUR CONNECTION TO QUALITY & SERVICE

|   | ACAD REFERENCE NO. 845-ENG-MASTER |                  |
|---|-----------------------------------|------------------|
|   | DRAWN: R.STA.MONICA               | DATE:MAY.16/2017 |
|   | CHECKED:                          | DATE:            |
| D | SCALE: 1:1                        | SHEET 2 OF 2     |
|   | DRAWING NUMBER                    | ISSUE            |

845-ENG-MASTER