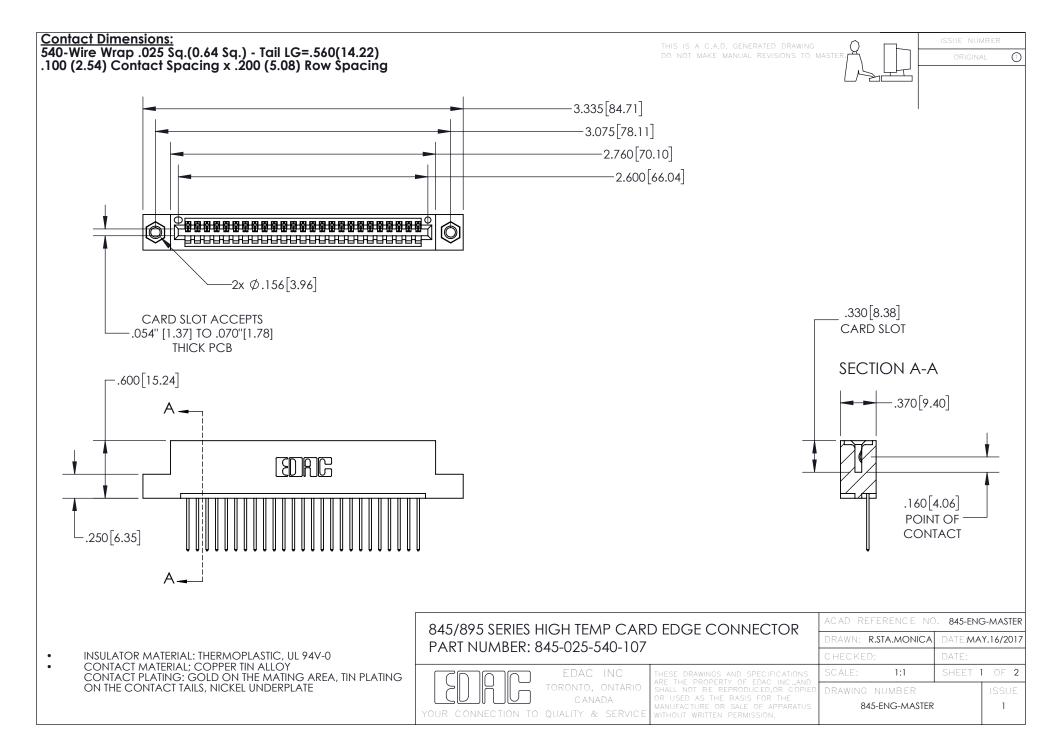

- INSULATOR MATERIAL: THERMOPLASTIC POLYESTER, UL 94V-0 DAP MATERIAL AVAILABLE UPON REQUEST
- CONTACT MATERIAL; COPPER ALLOY

CONTACT PLATING: GOLD ON THE MATING AREA, TIN PLATING ON THE CONTACT TAILS, NICKEL UNDERPLATE

## 845/895 SERIES HIGH TEMP CARD EDGE CONNECTOR CONTACT CODE 555,556,558,559,560 DIMENSIONS

YOUR CONNECTION TO QUALITY & SERVICE

|   | ACAD REFERENCE NO. 845-ENG-MASTER |                  |
|---|-----------------------------------|------------------|
|   | DRAWN: R.STA.MONICA               | DATE:MAY.16/2017 |
|   | CHECKED:                          | DATE:            |
| D | SCALE: 1:1                        | SHEET 2 OF 2     |
|   | DRAWING NUMBER                    | ISSUE            |

845-ENG-MASTER