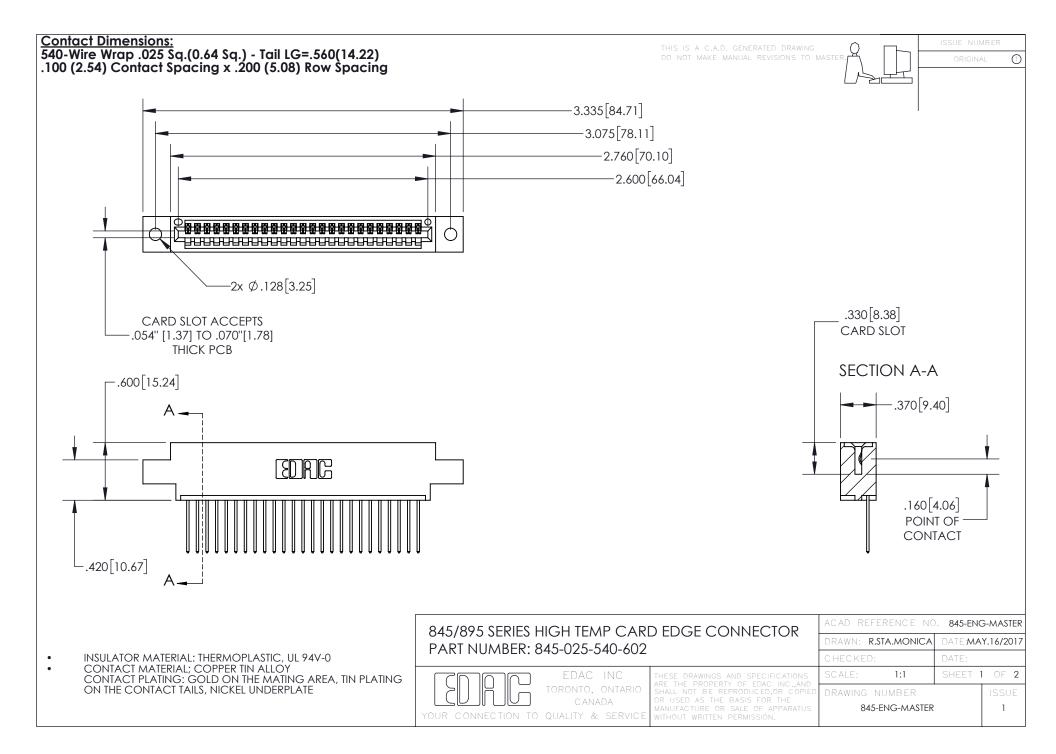

- INSULATOR MATERIAL: THERMOPLASTIC POLYESTER, UL 94V-0 DAP MATERIAL AVAILABLE UPON REQUEST
- CONTACT MATERIAL; COPPER ALLOY

CONTACT PLATING: GOLD ON THE MATING AREA, TIN PLATING ON THE CONTACT TAILS, NICKEL UNDERPLATE

## 845/895 SERIES HIGH TEMP CARD EDGE CONNECTOR CONTACT CODE 555,556,558,559,560 DIMENSIONS

YOUR CONNECTION TO QUALITY & SERVICE

|   | ACAD REFERENCE NO. 845-ENG-MASTER |                  |
|---|-----------------------------------|------------------|
|   | DRAWN: R.STA.MONICA               | DATE:MAY.16/2017 |
|   | CHECKED:                          | DATE:            |
| D | SCALE: 1:1                        | SHEET 2 OF 2     |
|   | DRAWING NUMBER                    | ISSUE            |

845-ENG-MASTER