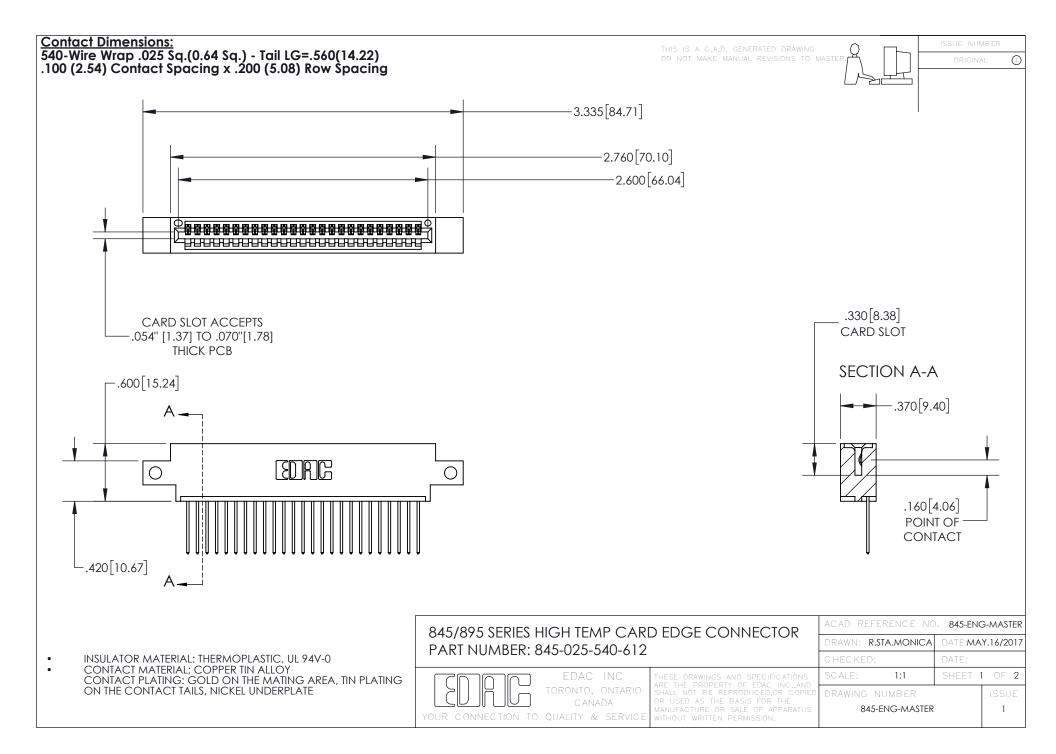

- INSULATOR MATERIAL: THERMOPLASTIC POLYESTER, UL 94V-0 DAP MATERIAL AVAILABLE UPON REQUEST
- CONTACT MATERIAL; COPPER ALLOY

CONTACT PLATING: GOLD ON THE MATING AREA, TIN PLATING ON THE CONTACT TAILS, NICKEL UNDERPLATE