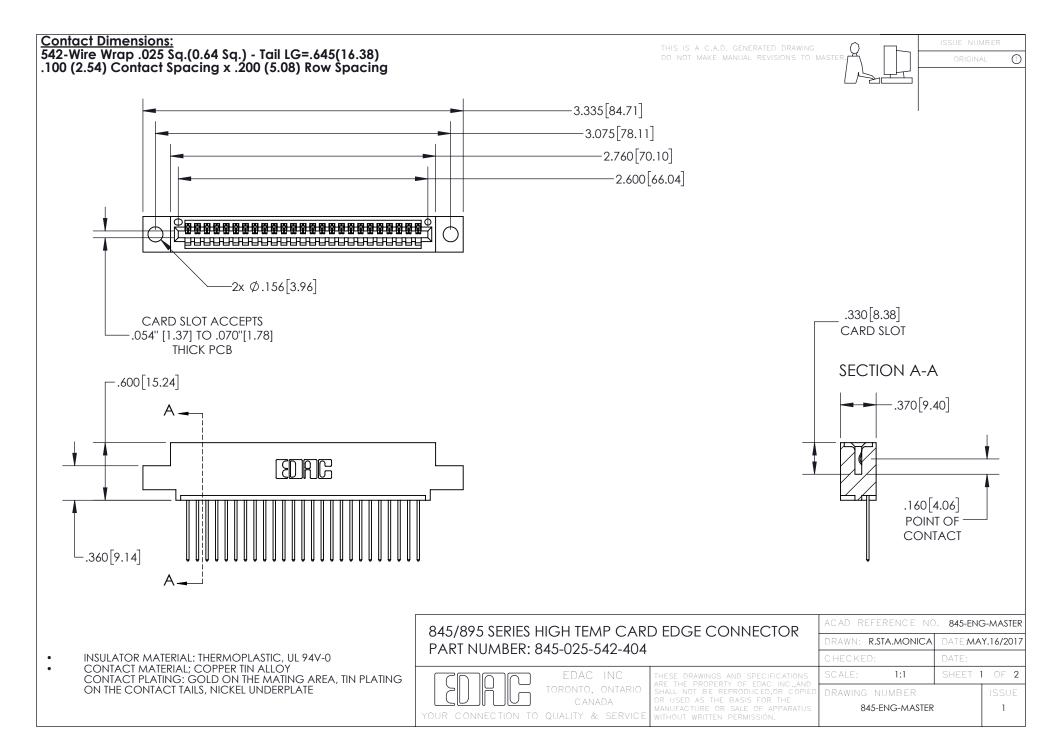

- INSULATOR MATERIAL: THERMOPLASTIC POLYESTER, UL 94V-0 DAP MATERIAL AVAILABLE UPON REQUEST
- CONTACT MATERIAL; COPPER ALLOY

CONTACT PLATING: GOLD ON THE MATING AREA, TIN PLATING ON THE CONTACT TAILS, NICKEL UNDERPLATE

## 845/895 SERIES HIGH TEMP CARD EDGE CONNECTOR CONTACT CODE 555,556,558,559,560 DIMENSIONS

YOUR CONNECTION TO QUALITY & SERVICE

|   | ACAD REFERENCE NO. 845-ENG-MASTER |                  |
|---|-----------------------------------|------------------|
|   | DRAWN: R.STA.MONICA               | DATE:MAY.16/2017 |
|   | CHECKED:                          | DATE:            |
| D | SCALE: 1:1                        | SHEET 2 OF 2     |
|   | DRAWING NUMBER                    | ISSUE            |

845-ENG-MASTER