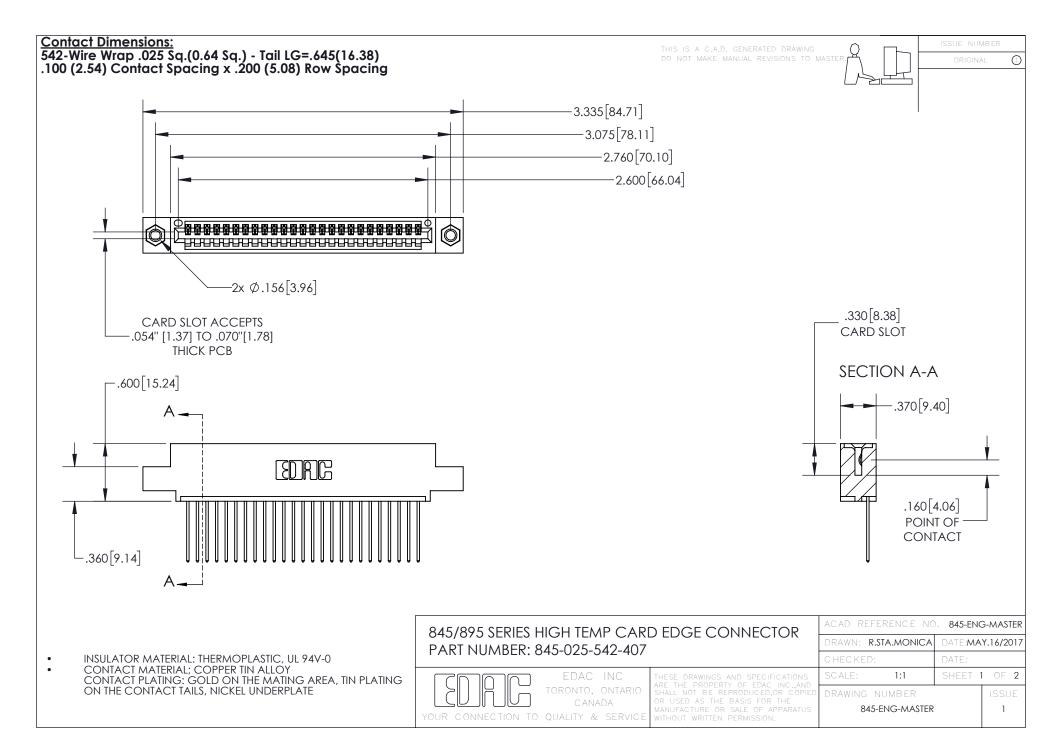

- INSULATOR MATERIAL: THERMOPLASTIC POLYESTER, UL 94V-0 DAP MATERIAL AVAILABLE UPON REQUEST
- CONTACT MATERIAL; COPPER ALLOY

CONTACT PLATING: GOLD ON THE MATING AREA, TIN PLATING ON THE CONTACT TAILS, NICKEL UNDERPLATE