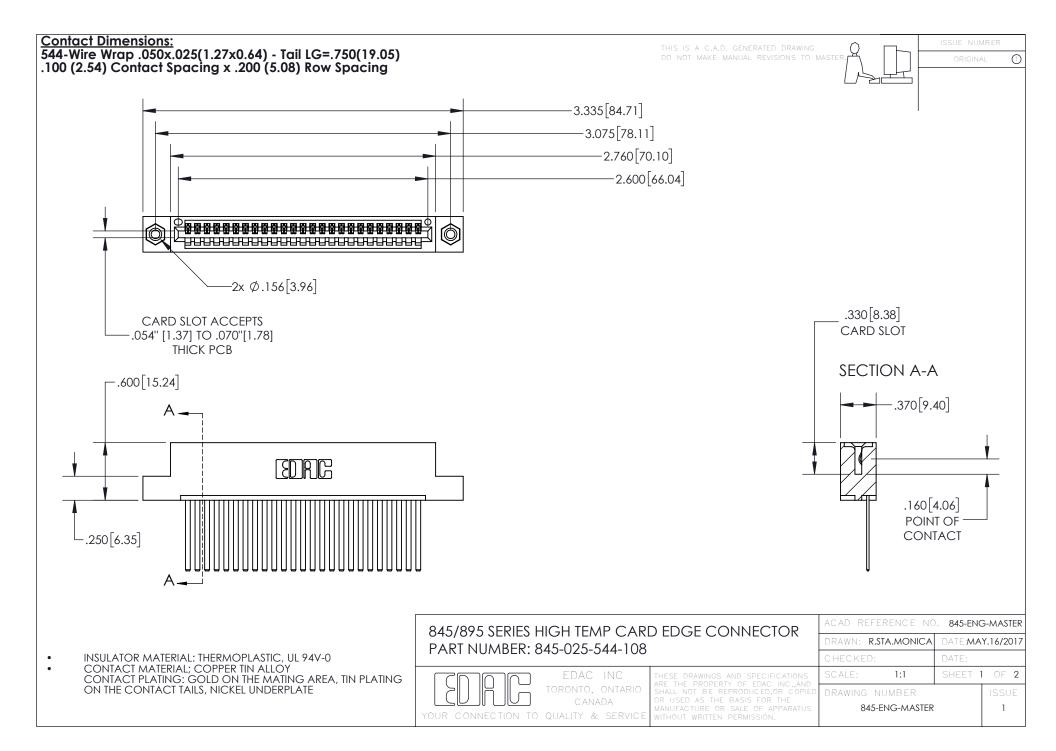

- INSULATOR MATERIAL: THERMOPLASTIC POLYESTER, UL 94V-0 DAP MATERIAL AVAILABLE UPON REQUEST
- CONTACT MATERIAL; COPPER ALLOY

CONTACT PLATING: GOLD ON THE MATING AREA, TIN PLATING ON THE CONTACT TAILS, NICKEL UNDERPLATE

## 845/895 SERIES HIGH TEMP CARD EDGE CONNECTOR CONTACT CODE 555,556,558,559,560 DIMENSIONS

YOUR CONNECTION TO QUALITY & SERVICE

|   | ACAD REFERENCE NO. 845-ENG-MASTER |                  |
|---|-----------------------------------|------------------|
|   | DRAWN: R.STA.MONICA               | DATE:MAY.16/2017 |
|   | CHECKED:                          | DATE:            |
| D | SCALE: 1:1                        | SHEET 2 OF 2     |
|   | DRAWING NUMBER                    | ISSUE            |

845-ENG-MASTER